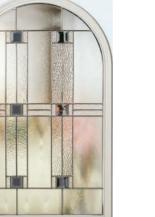

A design classic in every way. Eclat gives a welcoming look to your front door, whilst the range of glass designs let you add your personality.

> Discover our sensational colour range

Turn to page 60 to see the complete **nxt-gen** colour range.

Trieste

Kara Glass with Zinc or Brass Caming. Red/Blue/Green/Grey - Zinc only.

Savana

All glass designs are only available in zinc caming unless indicated in product descriptions.

Eclat Arch gives the perfect balance of style and privacy for your home. A traditional design that is complemented by the decorative glass focal point.