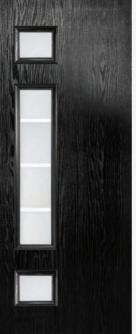

Edwardian

Palma

Trieste

Kara Glass with Zinc or Brass Caming. Red/Blue/Green/Grey - Zinc only.

Savana

Valentia

The Classical Half Glazed door is focussed on style and sophistication. A firm favourite with those with an eye for symmetry and a love of classic design.

Zinc only.

Caming. Red/Blue/Green/Grey -

Sierra

Trieste

Valentia

The Classical door really lives up to its name. Decorative glazed panels let you add your own finesse into a design which gives elegance and privacy.