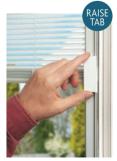

Make a statement, not just a door!

Aspen

Edwardian

Scotia Zinc or Brass Caming.

An enclosed mini-blind is the perfect solution for controlling light and privacy in your home.

Mini-blinds can be handed left or right and have a simple control mechanism to be raised or tilted with one hand. This system uses a magnetic tab rather than a traditional cord, so is completely safe for use around children.

The mini-blind is enclosed within two panes of glass in the frame so never require painting and are protected from damage and dust. They are a stylish finishing touch to any external door.

20

Lunna

Monza