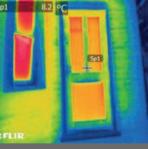

Doors were tested at the University of Salford's Energy House. This represents a typical Salford 1919 terraced house and its construction represents 21% of the UK's current housing stock. The house has been reconstructed in a fully environmentally controllable chamber, in which climatic conditions can be maintained, varied, repeated and patterns monitored. For the test, the inside temperature of the Energy House was 25°C with an exterior temperature of 5°C.

Tests prove a Distinction GRP Composite Door is -

More thermally efficient than a 48mm solid timber core composite door.