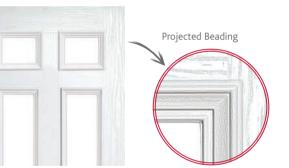

This can be seen very clearly in the latest addition to our range. It's called next-generation, and for very good reason. The range features our latest innovation where the flushfitted innerframe sits level with the moulding to give sleek lines and a finish which is unsurpassed.