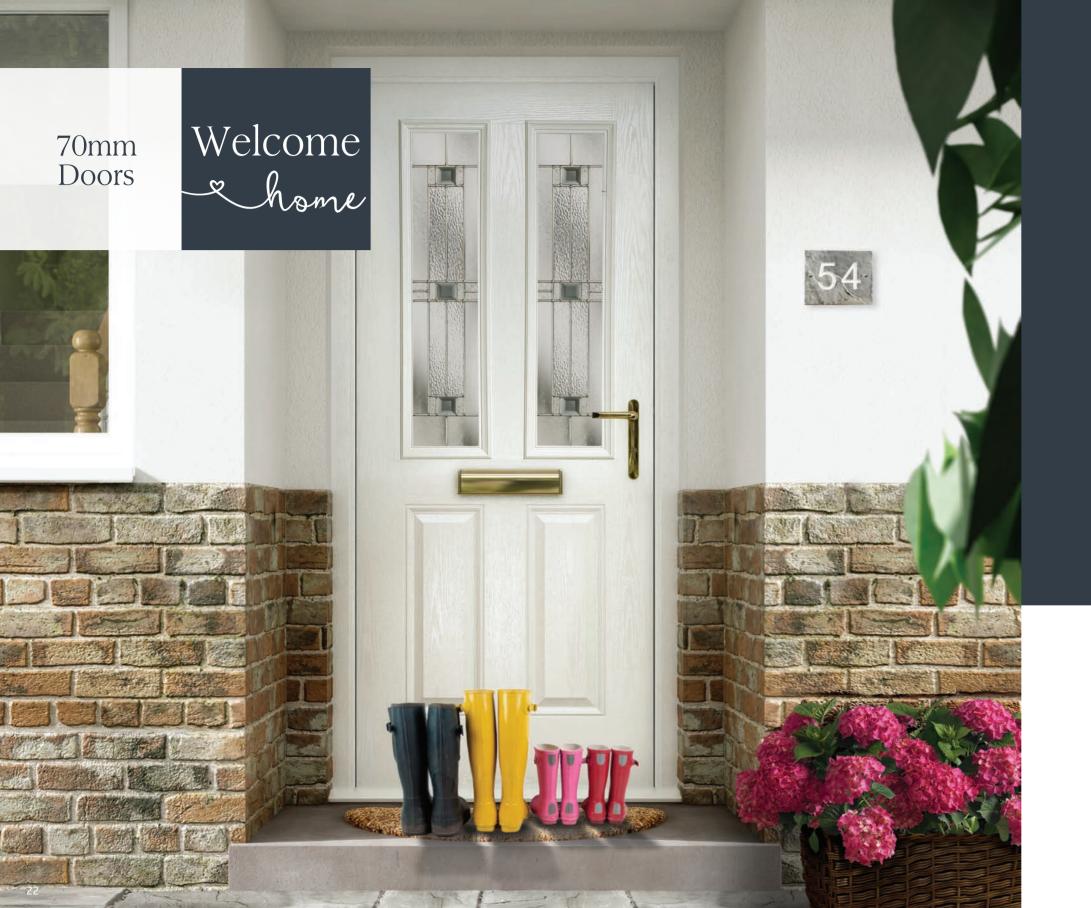

### Leave the outside world behind...

Keep the heat in and the sound out with our elite range of

Sometimes it's the little things in life that can give the most satisfaction. The feel of reassurance and quality you get from closing a thicker and heavier door is a perfect example.

In addition to all the fantastic benefits of the core range, with our collection of 70mm doors you can enjoy a 25% better thermal efficiency to help the environment and your heating bills. Improved noise reduction also helps your home remain a sanctuary of peace and quiet.

### 70mm Doors

All the beauty and benefits of our traditional and contemporary doors, but 25% thicker!

X

70MM FLUSH DOORS ARE ONLY AVAILABLE IN WHITE OR BESPOKE COLOURS

Flush

ESC07-70 Kara glazing

ESC19-70 Aspen glazing