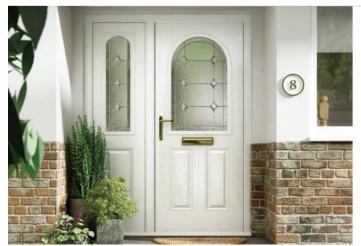

A design classic in every way. Eclat gives a welcoming look to your front door, whilst the range of glass designs let you add your personality.

> Discover our sensational colour range

Turn to page 60 to see the complete **nxt-gen** colour range.

Trieste

Kara Glass with Zinc or Brass Caming. Red/Blue/Green/Grey - Zinc only.

Savana

All glass designs are only available in zinc caming unless indicated in product descriptions.

Eclat Arch gives the perfect balance of style and privacy for your home. A traditional design that is complemented by the decorative glass focal point.