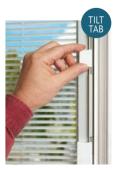

Make a statement, not just a door!

Aspen

Edwardian

Scotia Zinc or Brass Caming.

An enclosed mini-blind is the perfect solution for controlling light and privacy in your home.

Mini-blinds can be handed left or right and have a simple control mechanism to be raised or tilted with one hand. This system uses a magnetic tab rather than a traditional cord, so is completely safe for use around children.

The mini-blind is enclosed within two panes of glass in the frame so never require painting and are protected from damage and dust. They are a stylish finishing touch to any external door.

20

Lunna

Monza