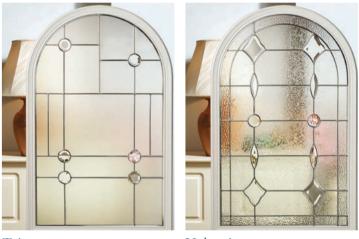

Make a statement, not just a door!

Aspen

Edwardian

Scotia Zinc or Brass Caming.

An enclosed mini-blind is the perfect solution for controlling light and privacy in your home.

Mini-blinds can be handed left or right and have a simple control mechanism to be raised or tilted with one hand. This system uses a magnetic tab rather than a traditional cord, so is completely safe for use around children.

The mini-blind is enclosed within two panes of glass in the frame so never require painting and are protected from damage and dust. They are a stylish finishing touch to any external door.

20

Lunna

Monza