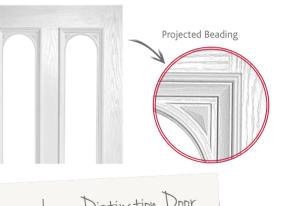

This can be seen very clearly in the latest addition to our range. It's called next-generation, and for very good reason. The range features our latest innovation where the flushfitted innerframe sits level with the moulding to give sleek lines and a finish which is unsurpassed.