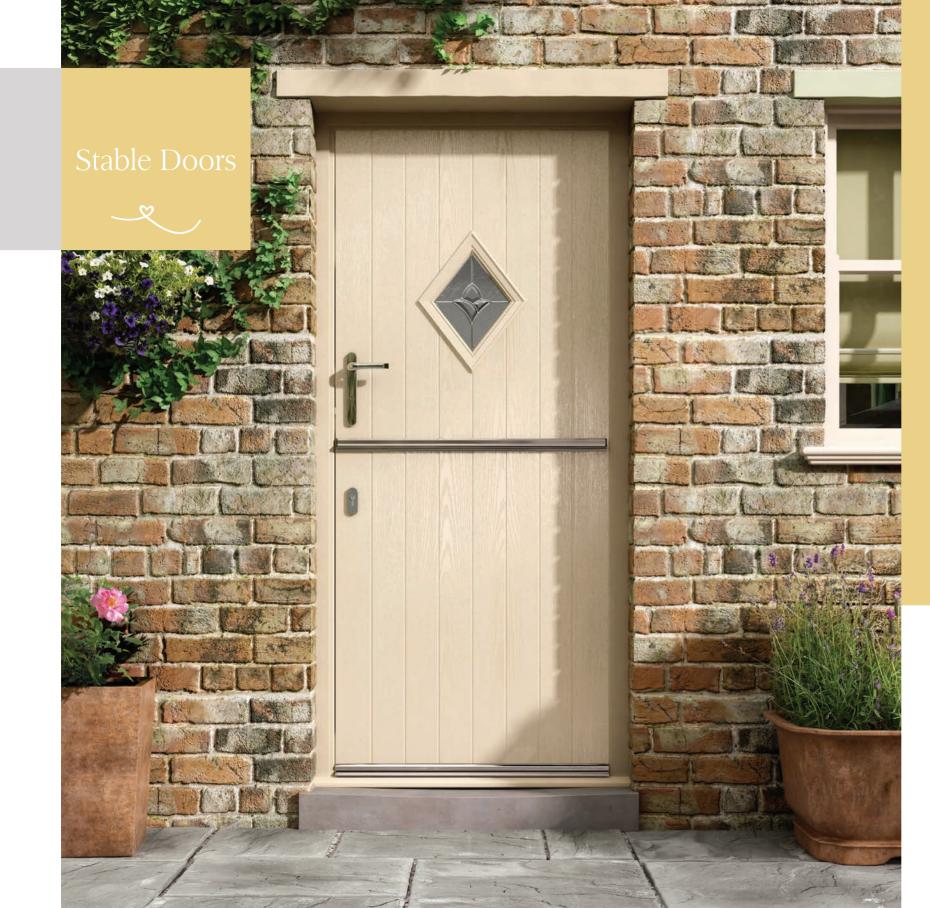

Many who have had a stable door would never go back to something more traditional – and it is easy to see why. They let light and fresh air flow through your home but also the peace of mind that children or pets remain safely inside.

Choose from the Renown door styles indicated for your Stable Door.

4 Panel New England