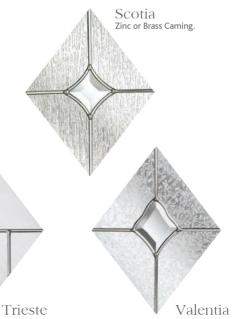

Scotia Zinc or Brass Caming.

Valentia

Once you've chosen your door it's time to turn your attention to the detailing - deciding which glazing perfectly suits your choices, your home and your personality.

### It's always time to see the light...

A decorative glazing panel adds style and personality to your door whilst letting natural light fill your home.

Designed to keep in the warmth and with a large range of different designs, colours and glass patterns to choose from; you are able to give your door the perfect finishing touch.

The ultimate finishing touch for your door... 12 outstanding styles of glazing Triple glazed Create a beautiful focal point Traditional to contemporary choices Allow light to flood into your home Easy to clean and maintain Sophisticated and seamless V Laminated glass for extra security