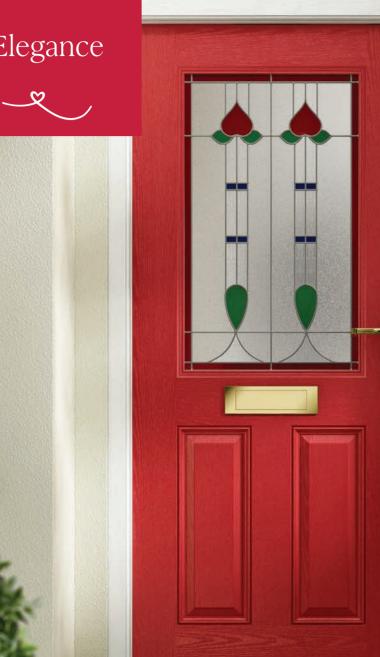

It's easy to see why Elegance has been given the name. A simple design with a large, single panel of glass; it is ideal for those who love to let light flood in to their home.

> Discover our sensational colour range

### Elegance

56

Andorra Zinc or Brass Caming.

Aspen

Lunna

Monza

Scotia Zinc or Brass Caming.

Sierra