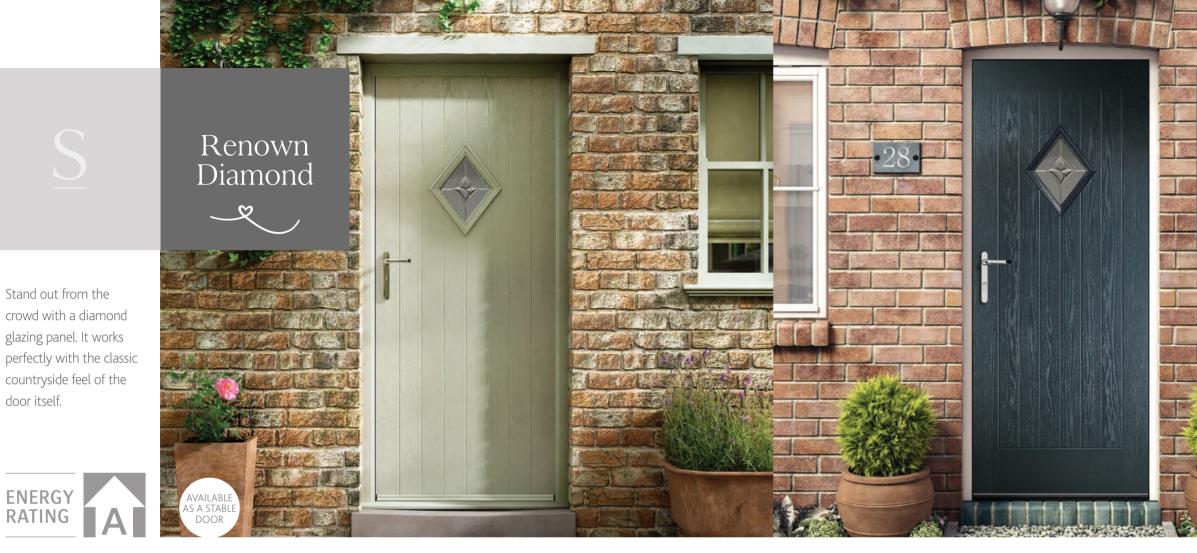

### Rustic Renown Diamond

R

New and exclusive door

design

# <u>S</u>

Rustic by name, rustic by nature. A beautiful design which blends with the diamond shaped glazing to give a sophisticated finished look.

Choose your door in the colour you love!

Turn to page 60 to see the complete Rustic Renown standard colour range.