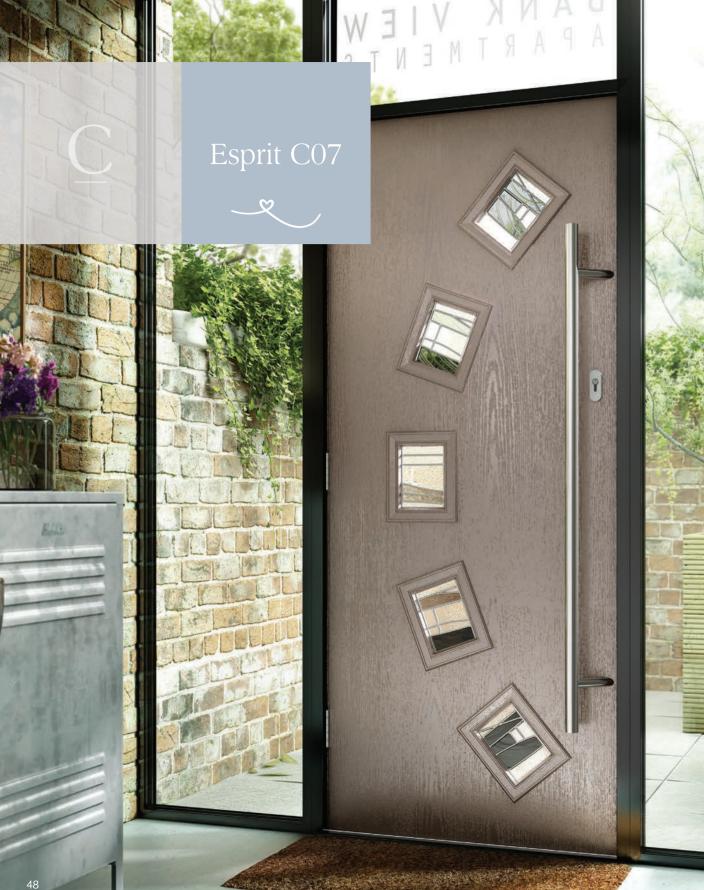

esprit C07R

glacier

### breeze

Live life on the curve modern glazing designs which go with the flow!

esprit CO9L

odessa

esprit C12R

canvas

### ass Designs

radiant

Beautiful flowing lines are the hallmark of these highly desirable designs.

esprit C17L

esprit C17R

echo

cubic

Contemporary patterns perfectly compliment the Esprit C17.

eclipse

tidal

Dare to be different!...

An ultra modern approach destined to become a real focal point with the combination of sophisticated door styling and cool choices of glazing.

Get the look before you buy at door-designer.co.uk

esprit C26L

matrix

P

| RAL 7035<br>Light Grey     | RAL 7042<br>Traffic Grey A | RAL 7005<br>Mouse Grey       |
|----------------------------|----------------------------|------------------------------|
| RAL 7044<br>Silk Grey      | BS 04 B 17<br>Dusky Pink   | BS 04 B 21<br>Sable          |
| BS 16 C 33<br>Duck Egg     | RAL 1020<br>Olive Yellow   | RAL 6002<br>Leaf Green       |
| RAL 5018<br>Turquoise Blue | RAL 5011<br>Steel Blue     | RAL 5002<br>Ultramarine Blue |
| RAL 5023<br>Distant Blue   | RAL 4009<br>Pastel Violet  | RAL 4005<br>Blue Lilac       |
| RAL 3005<br>Wine Red       | RAL 3003<br>Ruby Red       | RAL 3020<br>Traffic Red      |