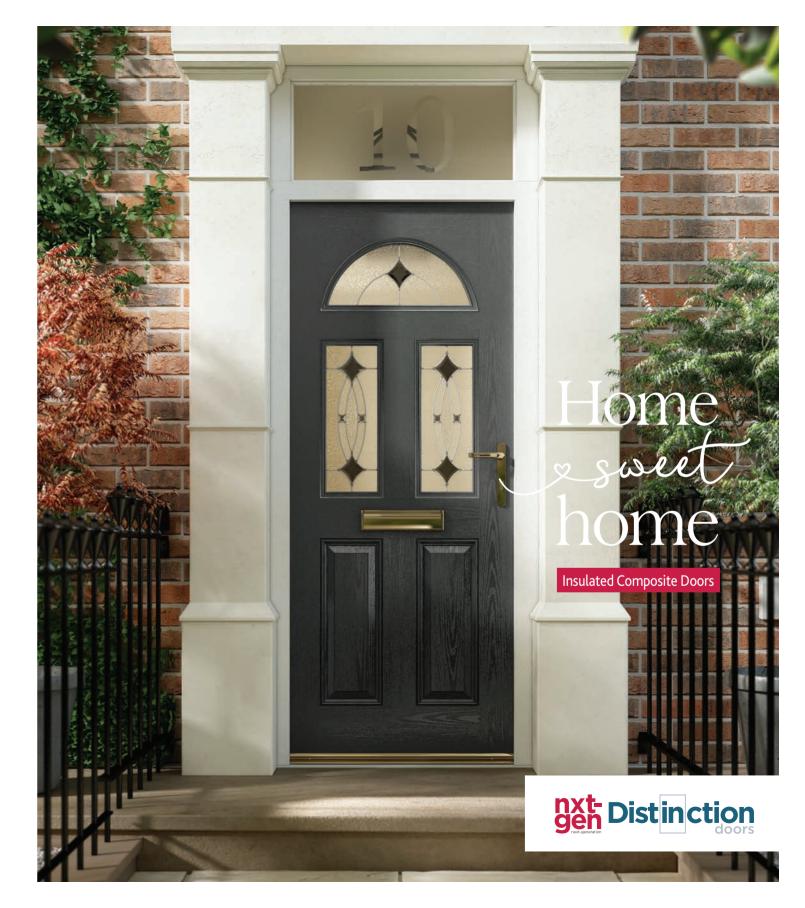

5 easy steps to creating your dream door in the comfort of your home...

- 1 Choose your door style.
- 2 Pick your perfect colour.
- 3 Choose your glass.
- 4 Accessorise your door.
- 5 Pick the perfect frame to match your door.

### Distinction nxtdoors Distinction glass

It's that simple!

nxt-gen patent pending. Door and glass colours shown in this brochure should be used for guidance only as the limitations in photographic and printing processes may mean that colours of products vary from those illustrated. All doors are provided with white internal skins, as standard, although Gold Oak and Rose Wood are also available stained on both sides. Bespoke coloured doors as per pages 61 can be painted on one or both sides. All information in this publication is provided for guidance only and is given in good faith. Distinction Doors reserve the right to alter specifications without prior notice. Reproduction of this brochure in whole or part is strictly forbidden without prior written consent. All images are for illustration purposes only. Published by Distinction Doors 2017 V02.