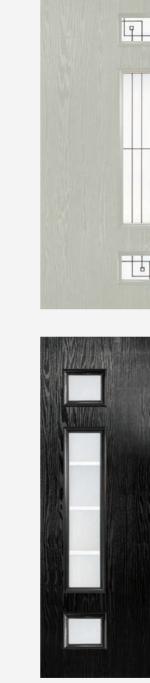

Edwardian

Palma

Trieste

Kara Glass with Zinc or Brass Caming. Red/Blue/Green/Grey - Zinc only.

Savana

Valentia

The Classical Half Glazed door is focussed on style and sophistication. A firm favourite with those with an eye for symmetry and a love of classic design.

Zinc only.

Caming. Red/Blue/Green/Grey -

Sierra

Trieste

Valentia

The Classical door really lives up to its name. Decorative glazed panels let you add your own finesse into a design which gives elegance and privacy.