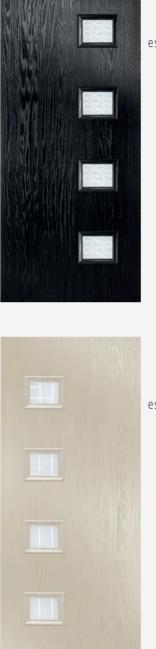

esprit C26L

matrix

P

| RAL 7035<br>Light Grey     | RAL 7042<br>Traffic Grey A | RAL 7005<br>Mouse Grey       |
|----------------------------|----------------------------|------------------------------|
| RAL 7044<br>Silk Grey      | BS 04 B 17<br>Dusky Pink   | BS 04 B 21<br>Sable          |
| BS 16 C 33<br>Duck Egg     | RAL 1020<br>Olive Yellow   | RAL 6002<br>Leaf Green       |
| RAL 5018<br>Turquoise Blue | RAL 5011<br>Steel Blue     | RAL 5002<br>Ultramarine Blue |
| RAL 5023<br>Distant Blue   | RAL 4009<br>Pastel Violet  | RAL 4005<br>Blue Lilac       |
| RAL 3005<br>Wine Red       | RAL 3003<br>Ruby Red       | RAL 3020<br>Traffic Red      |