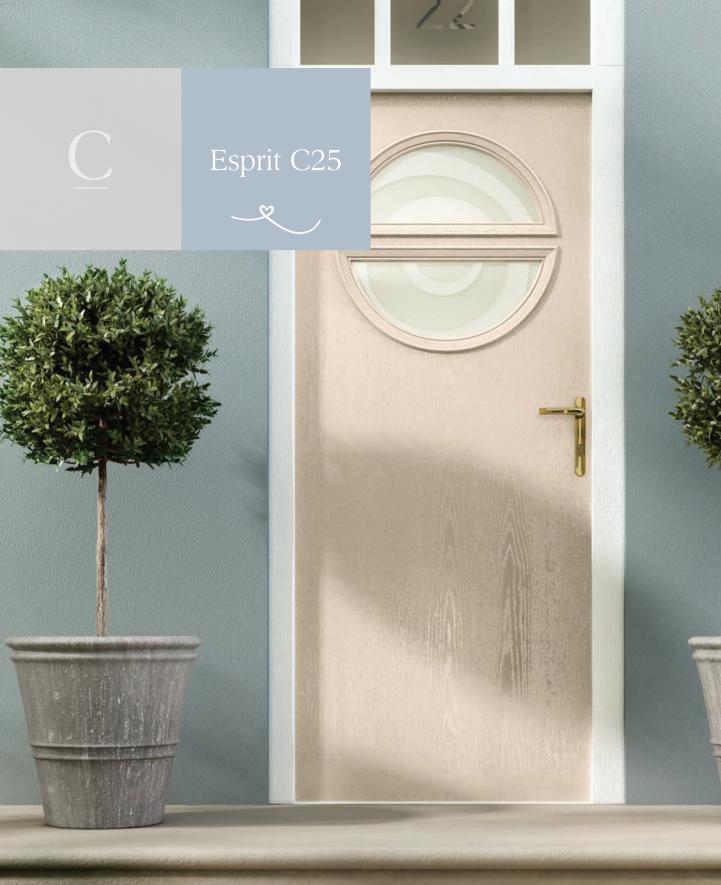

esprit C07R

glacier

### breeze

Live life on the curve modern glazing designs which go with the flow!

esprit CO9L

odessa

esprit C12R

canvas