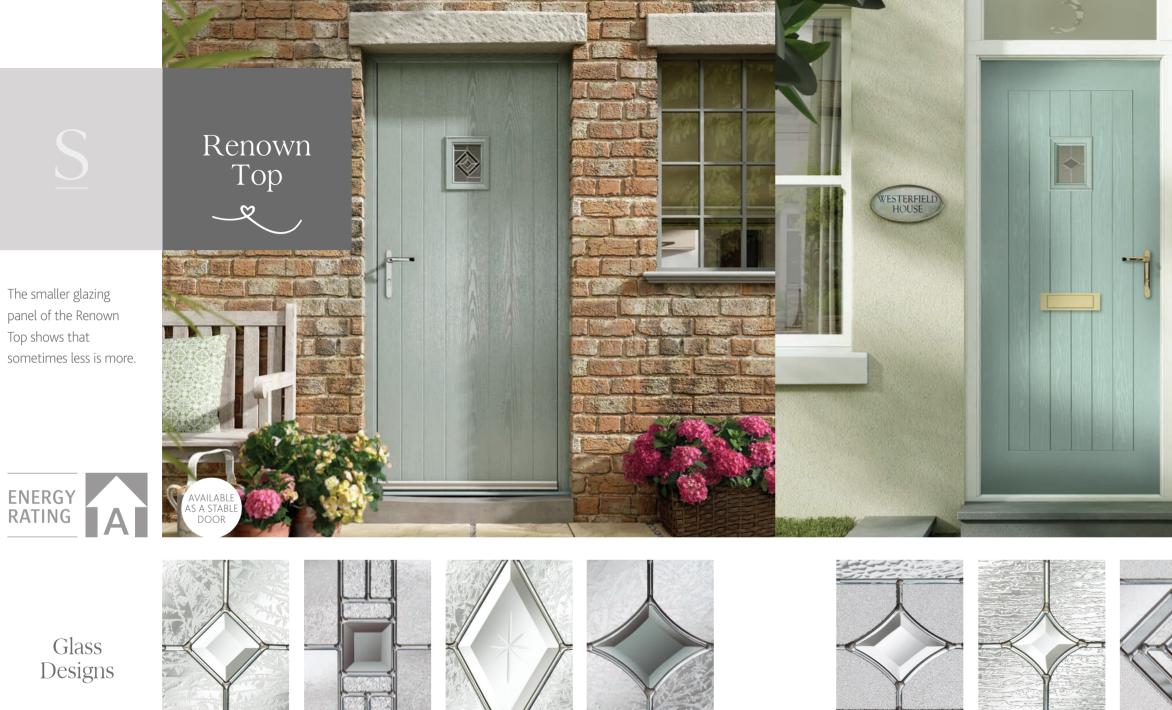

### Rustic Renown Top

\_ع

New and exclusive door

design

The Rustic Renown Top adds elegant detailing to a classically finished door.

> Choose your door in the colour you love!

Turn to page 60 to see the complete Rustic Renown standard colour range.