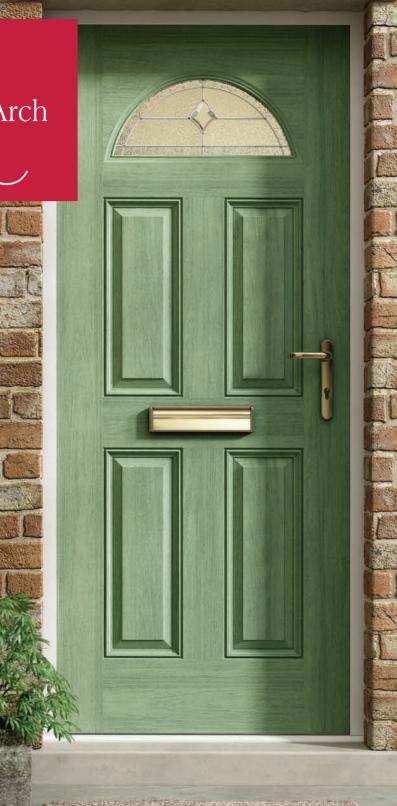

A design classic in every way. Eclat gives a welcoming look to your front door, whilst the range of glass designs let you add your personality.

> Discover our sensational colour range

Turn to page 60 to see the complete **nxt-gen** colour range.

Trieste

Kara Glass with Zinc or Brass Caming. Red/Blue/Green/Grey - Zinc only.

Savana

All glass designs are only available in zinc caming unless indicated in product descriptions.

Eclat Arch gives the perfect balance of style and privacy for your home. A traditional design that is complemented by the decorative glass focal point.