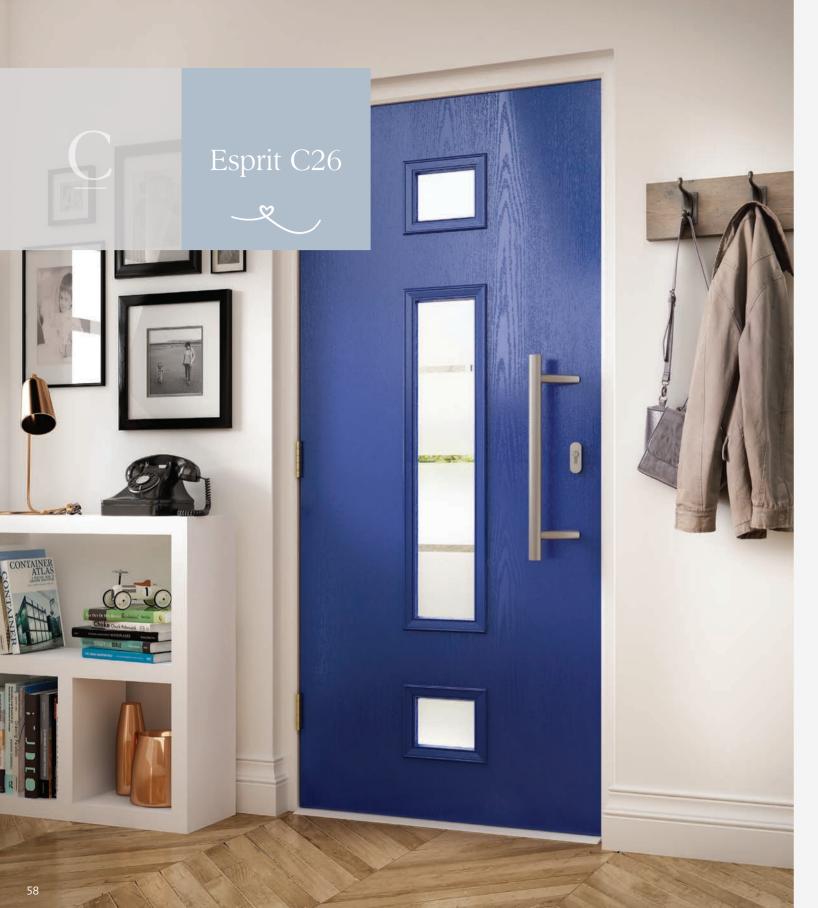

esprit C26L

matrix

P

| RAL 7035<br>Light Grey     | RAL 7042<br>Traffic Grey A | RAL 7005<br>Mouse Grey       |
|----------------------------|----------------------------|------------------------------|
| RAL 7044<br>Silk Grey      | BS 04 B 17<br>Dusky Pink   | BS 04 B 21<br>Sable          |
| BS 16 C 33<br>Duck Egg     | RAL 1020<br>Olive Yellow   | RAL 6002<br>Leaf Green       |
| RAL 5018<br>Turquoise Blue | RAL 5011<br>Steel Blue     | RAL 5002<br>Ultramarine Blue |
| RAL 5023<br>Distant Blue   | RAL 4009<br>Pastel Violet  | RAL 4005<br>Blue Lilac       |
| RAL 3005<br>Wine Red       | RAL 3003<br>Ruby Red       | RAL 3020<br>Traffic Red      |