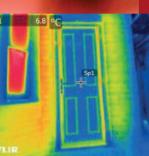

Doors were tested at the University of Salford's Energy House. This represents a typical Salford 1919 terraced house and its construction represents 21% of the UK's current housing stock. The house has been reconstructed in a fully environmentally controllable chamber, in which climatic conditions can be maintained, varied, repeated and patterns monitored. For the test, the inside temperature of the Energy House was 25°C with an exterior temperature of 5°C.

Tests prove a Distinction GRP Composite Door is -

More thermally efficient than a 48mm solid timber core composite door.