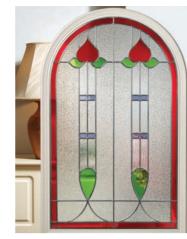

It's easy to see why Elegance has been given the name. A simple design with a large, single panel of glass; it is ideal for those who love to let light flood in to their home.

> Discover our sensational colour range

Turn to page 60 to see the complete **nxt-gen** colour range.