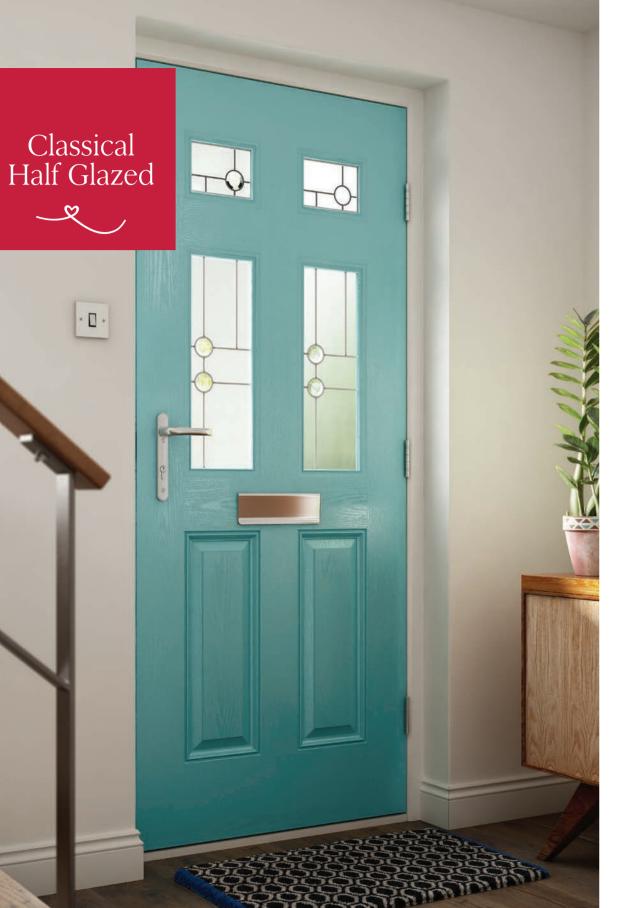

Edwardian

Palma

Trieste

Kara Glass with Zinc or Brass Caming. Red/Blue/Green/Grey - Zinc only.

Savana

Valentia

The Classical Half Glazed door is focussed on style and sophistication. A firm favourite with those with an eye for symmetry and a love of classic design.