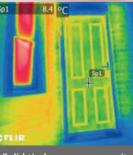

Doors were tested at the University of Salford's Energy House. This represents a typical Salford 1919 terraced house and its construction represents 21% of the UK's current housing stock. The house has been reconstructed in a fully environmentally controllable chamber, in which climatic conditions can be maintained, varied, repeated and patterns monitored. For the test, the inside temperature of the Energy House was 25°C with an exterior temperature of 5°C.

Tests prove a Distinction GRP Composite Door is -

More thermally efficient than a 48mm solid timber core composite door.