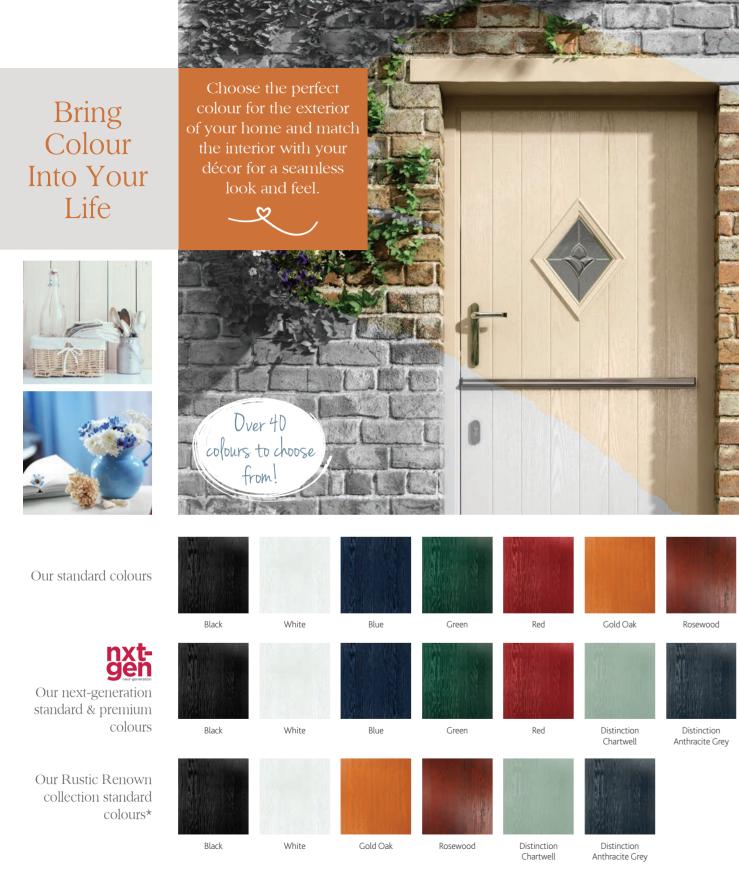

A design classic in every way. Eclat gives a welcoming look to your front door, whilst the range of glass designs let you add your personality.

> Discover our sensational colour range

Turn to page 60 to see the complete **nxt-gen** colour range.

Elegance Kara glazing

6 Panel

24

Classical Kara glazing

Classical Half Glazed Monza glazing

Choose your door in the colour you fove!

Doors on this page are available in Standard Black, White, Blue, Green, Red and bespoke colours.