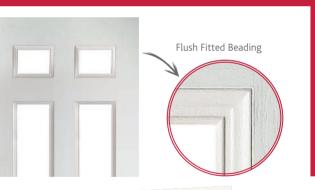

This can be seen very clearly in the latest addition to our range. It's called next-generation, and for very good reason. The range features our latest innovation where the flushfitted innerframe sits level with the moulding to give sleek lines and a finish which is unsurpassed.