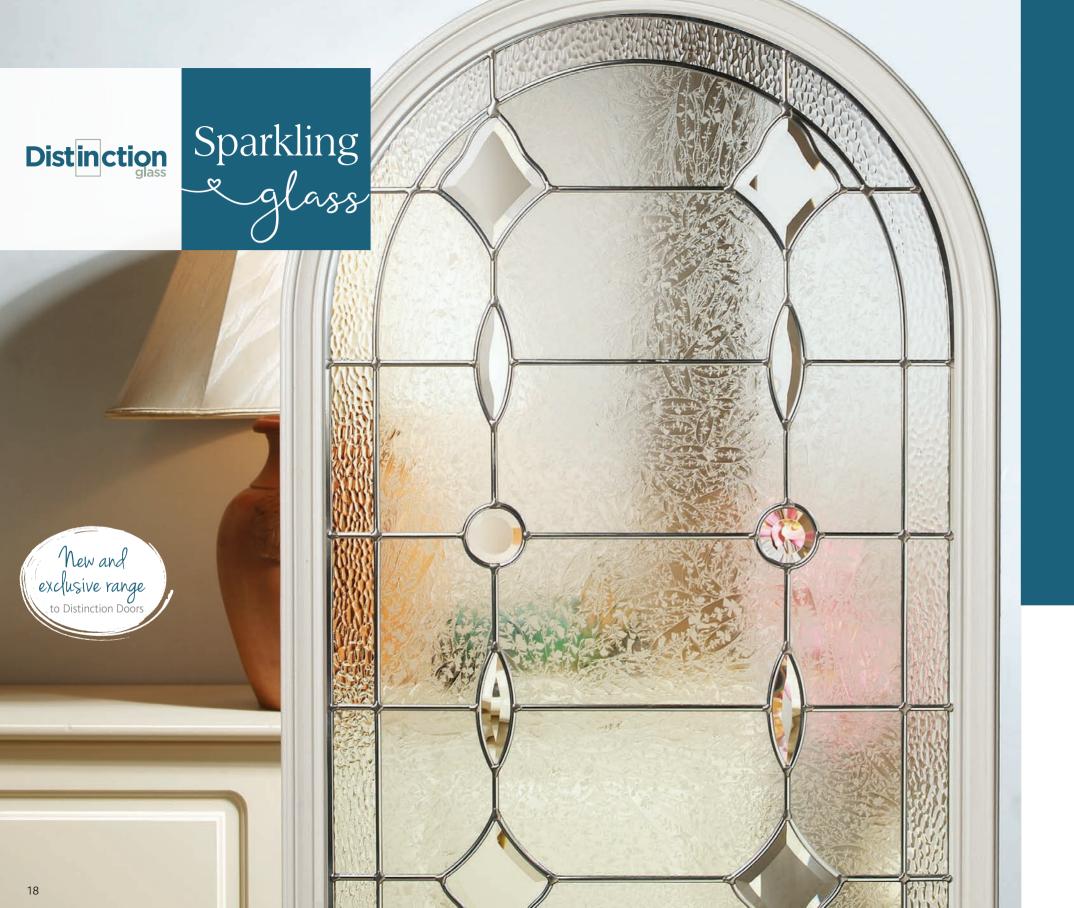

### It's always time to see the light...

A decorative glazing panel adds style and personality to your door whilst letting natural light fill your home.

Designed to keep in the warmth and with a large range of different designs, colours and glass patterns to choose from; you are able to give your door the perfect finishing touch.

The ultimate finishing touch for your door... 12 outstanding styles of glazing Triple glazed Create a beautiful focal point Traditional to contemporary choices Allow light to flood into your home Easy to clean and maintain Sophisticated and seamless V Laminated glass for extra security