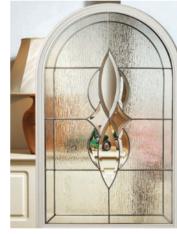

Edwardian

Palma

Trieste

Kara Glass with Zinc or Brass Caming. Red/Blue/Green/Grey - Zinc only.

Savana

Valentia

The Classical Half Glazed door is focussed on style and sophistication. A firm favourite with those with an eye for symmetry and a love of classic design.