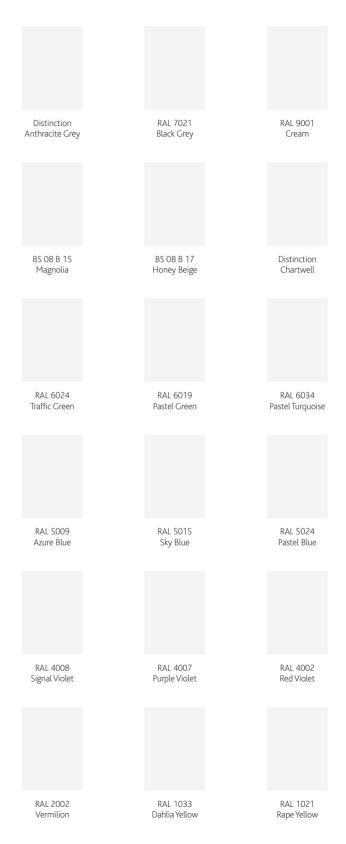

esprit C26L

matrix

P

| RAL 7035<br>Light Grey     | RAL 7042<br>Traffic Grey A | RAL 7005<br>Mouse Grey       |
|----------------------------|----------------------------|------------------------------|
| RAL 7044<br>Silk Grey      | BS 04 B 17<br>Dusky Pink   | BS 04 B 21<br>Sable          |
| BS 16 C 33<br>Duck Egg     | RAL 1020<br>Olive Yellow   | RAL 6002<br>Leaf Green       |
| RAL 5018<br>Turquoise Blue | RAL 5011<br>Steel Blue     | RAL 5002<br>Ultramarine Blue |
| RAL 5023<br>Distant Blue   | RAL 4009<br>Pastel Violet  | RAL 4005<br>Blue Lilac       |
| RAL 3005<br>Wine Red       | RAL 3003<br>Ruby Red       | RAL 3020<br>Traffic Red      |