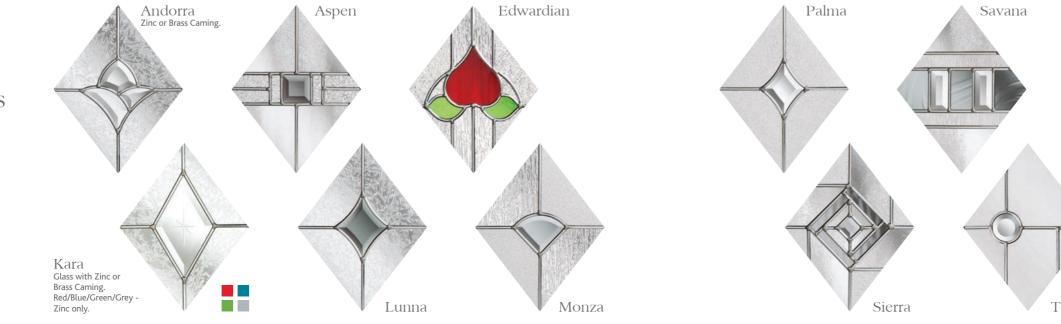

SHORE THE PARTY

Andorra Zinc or Brass Caming.

Lunna

Monza

Scotia Zinc or Brass Caming.

Sierra

Edwardian

Palma

Trieste

Kara Glass with Zinc or Brass Caming. Red/Blue/Green/Grey - Zinc only.

Savana

All glass designs are only available in zinc caming unless indicated in product descriptions.

Eclat Arch gives the perfect balance of style and privacy for your home. A traditional design that is complemented by the decorative glass focal point.

 $\boldsymbol{\Sigma}$ 

Set The Lot A Sub other

18

Andorra Zinc or Brass Caming.

Aspen

Kara Glass with Zinc or Brass Caming. Red/Blue/Green/Grey - Zinc only.

Savana

Sierra

Palma

Trieste

Edwardian

Monza

Scotia Zinc or Brass Caming

Valentia

Esteem is one of our most popular designs for very obvious reasons. The two glass panels are a stunning feature that will make you proud to come home.

### Glass Designs

Andorra Zinc or Brass Caming. Aspen

na

Lunna

Monza

Caming. Red/Blue/Green/Grey -

Zinc only.

Sierra

### Elegance

56

Andorra Zinc or Brass Caming.

Aspen

Lunna

Monza

Scotia Zinc or Brass Caming.

Sierra

Edwardian

Palma

Trieste

Kara Glass with Zinc or Brass Caming. Red/Blue/Green/Grey - Zinc only.

Savana

Valentia

The Classical Half Glazed door is focussed on style and sophistication. A firm favourite with those with an eye for symmetry and a love of classic design.

Andorra Zinc or Brass Caming.

Edwardian

Savana

Aspen

Palma

Zinc or Brass Caming.

Lunna

Monza

Zinc only.

Caming. Red/Blue/Green/Grey -

Sierra

Trieste

Valentia

The Classical door really lives up to its name. Decorative glazed panels let you add your own finesse into a design which gives elegance and privacy.

### Glass Designs

Aspen

Lunna

Kara Glass with Zinc or Brass Caming. Red/Blue/Green/Grey - Zinc only.

Savana

Trieste

Edwardian

Monza

Scotia Zinc or Brass Caming.

Valentia

Once you've chosen your door it's time to turn your attention to the detailing - deciding which glazing perfectly suits your choices, your home and your personality.

### It's always time to see the light...

A decorative glazing panel adds style and personality to your door whilst letting natural light fill your home.

Designed to keep in the warmth and with a large range of different designs, colours and glass patterns to choose from; you are able to give your door the perfect finishing touch.

The ultimate finishing touch for your door... 12 outstanding styles of glazing Triple glazed Create a beautiful focal point Traditional to contemporary choices Allow light to flood into your home Easy to clean and maintain Sophisticated and seamless V Laminated glass for extra security