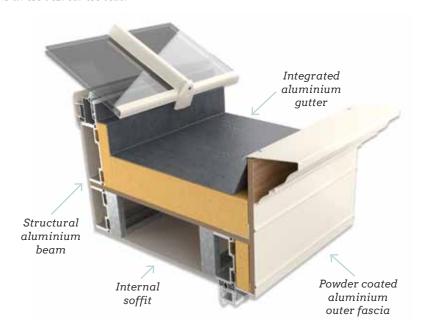

Venetian boasts an expansive, glazed roof stretching across the full width of the extension and the very latest materials and construction methods are used to create a stunning orangery.

An ideal large open plan space for social gatherings with family & friends. On the outside, an attractive orangery fascia conceals the roof guttering, and matching decorative aluminium hoppers can embellish the rainwater downpipes (see p28). On the inside, Venetian's impressive orangery soffit is fully insulated for added warmth and comfort.

Venetian's insulated soffit is 604mm deep and fits neatly around the perimeter to give that substantial and well built orangery look. The overhead soffit has plenty of room for feature downlighters or audio speakers, which can be positioned exactly where you desire to enhance your new living space.