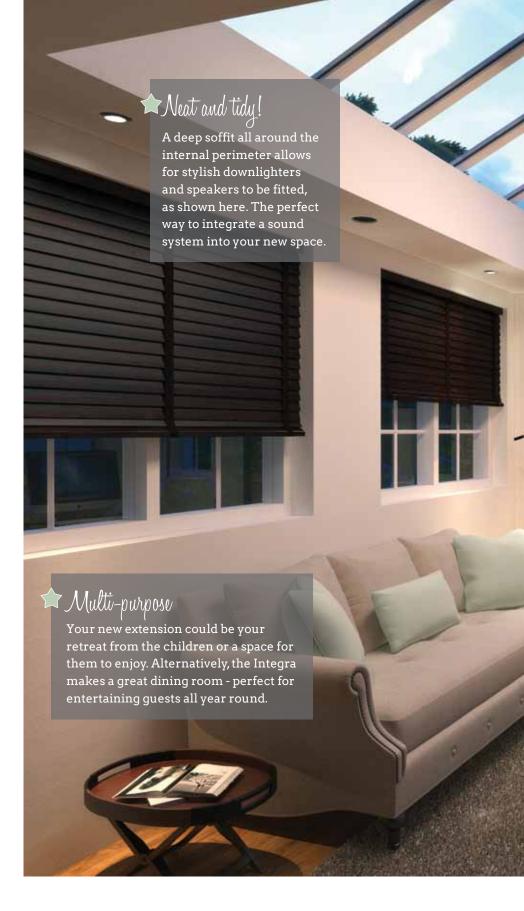

Boasting fully framed picture windows with deep recesses, Integra conveys a substantial and well-built internal appearance which is quite unlike a conventional conservatory style extension.

A deeply dimensioned orangery soffit runs right around the perimeter and creates a highly satisfying sense of permanence. Integra's insulated soffit is an impressive 752mm deep, which gives ample room for positioning downlighters or audio speakers. A compact Integra design is also available with a smaller 425mm or 575mm soffit.

### Interior features:

- An impressively dimensioned soffit outlines the perimeter
- · Downlighters and speakers can be added neatly
- The deep soffit reaches right up to the overhead glazed lantern, for a fully built look