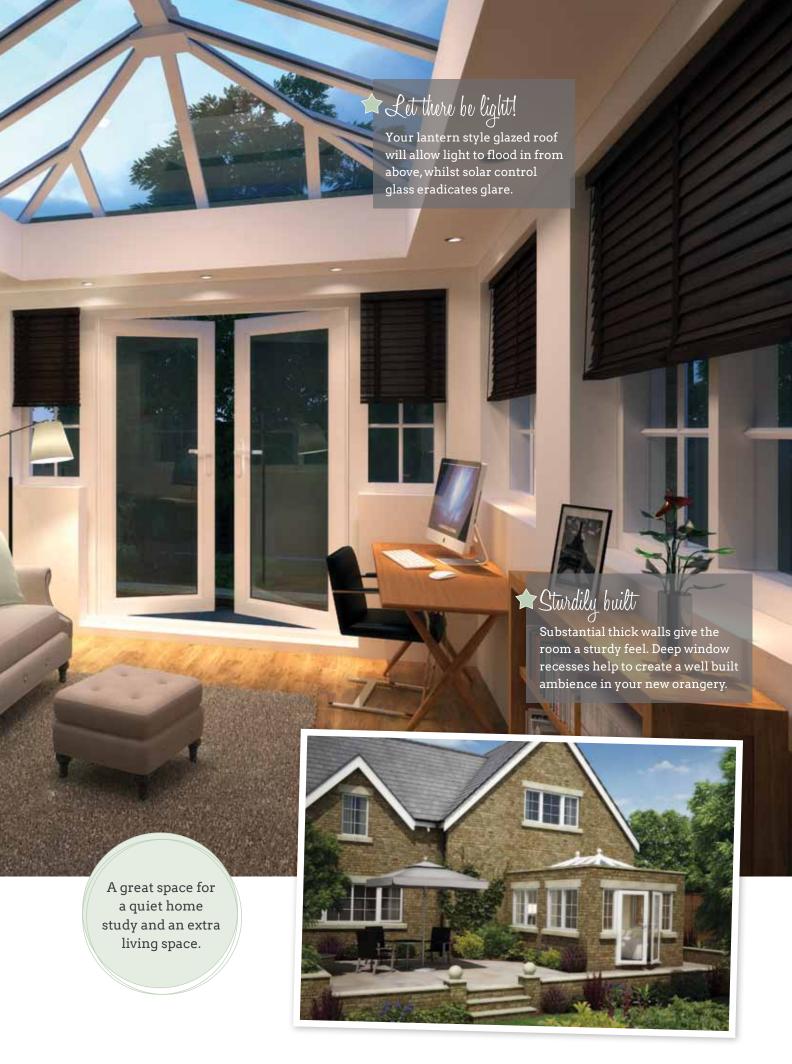

Boasting fully framed picture windows with deep recesses, Integra conveys a substantial and well-built internal appearance which is quite unlike a conventional conservatory style extension.

A deeply dimensioned orangery soffit runs right around the perimeter and creates a highly satisfying sense of permanence. Integra's insulated soffit is an impressive 752mm deep, which gives ample room for positioning downlighters or audio speakers. A compact Integra design is also available with a smaller 425mm or 575mm soffit.

Available with both low E coatings for enhanced thermal efficiency and tinted coatings for solar control, high performance glass can increase comfort to ensure you enjoy your orangery all year round.