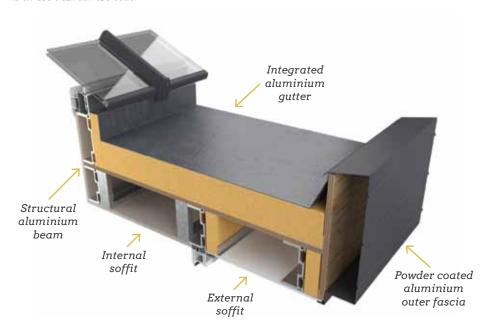

#### Structural detail

#### Exterior features:

- Contemporary style designer orangery with a double soffit
- A striking deep fascia conceals the gutter and sloping glazed roof
- Extra shade and shelter is provided by the external soffit
- Impressive bi-fold doors can fully open across the entire facade

If you are looking for something a bit different, Modena's contemporary designer styling with a double soffit is the answer. Drawing inspiration from classical orangery designs, this modern interpretation delivers visual impact with a special exterior soffit for the added wow factor.

Modena presents traditional orangery features with a very modern twist, ideally suited to townscapes and urban architecture. A sloping glazed roof is partially concealed by a strikingly deep aluminium fascia, which is the key signature to Modena's design. The overhanging soffit is 495mm in depth and can provide sheltered outside illumination to add a truly stylish touch.

When designing for modern open plan living, Modena can help to create the large integrated space that links kitchen, dining and living room areas.

Modena has a very deep aluminium gutter, which is strong enough to stand on, and this practical feature is totally hidden from view behind the decorative aluminium fascia.