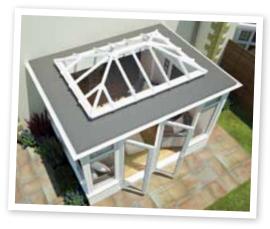

Rio has a deep and efficient rubber membrane lined flat roof. This highly robust construction is very easy to maintain, making it easy to clear any autumn leaves.

Classic style orangery with a feature lantern roof for a traditional feel and the benefits of modern technology...