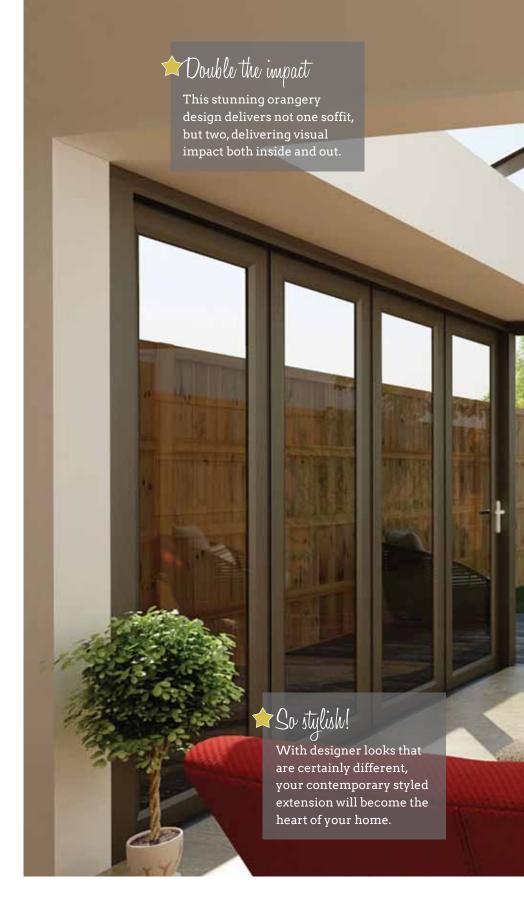

#### Exterior features:

- Contemporary style designer orangery with a double soffit
- A striking deep fascia conceals the gutter and sloping glazed roof
- Extra shade and shelter is provided by the external soffit
- Impressive bi-fold doors can fully open across the entire facade

Full width bi-fold doors can be fitted to really open up the orangery and make the most of adjoining garden spaces.

Modena's fully insulated internal soffit is 604mm deep, with ample room for positioning feature downlighters or audio speakers overhead in just the right places.