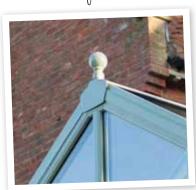

### **Ball finial**

Our classic ball finial provides an elegant focal point to finish off the roof in style.