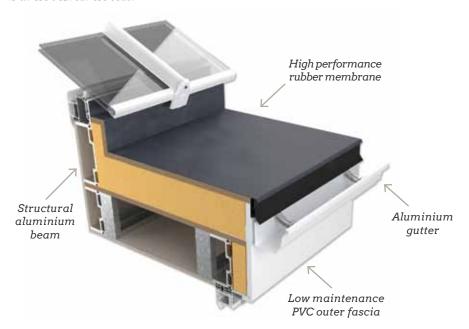

Rio has a deep and efficient rubber membrane lined flat roof. This highly robust construction is very easy to maintain, making it easy to clear any autumn leaves.

Classic style orangery with a feature lantern roof for a traditional feel and the benefits of modern technology...