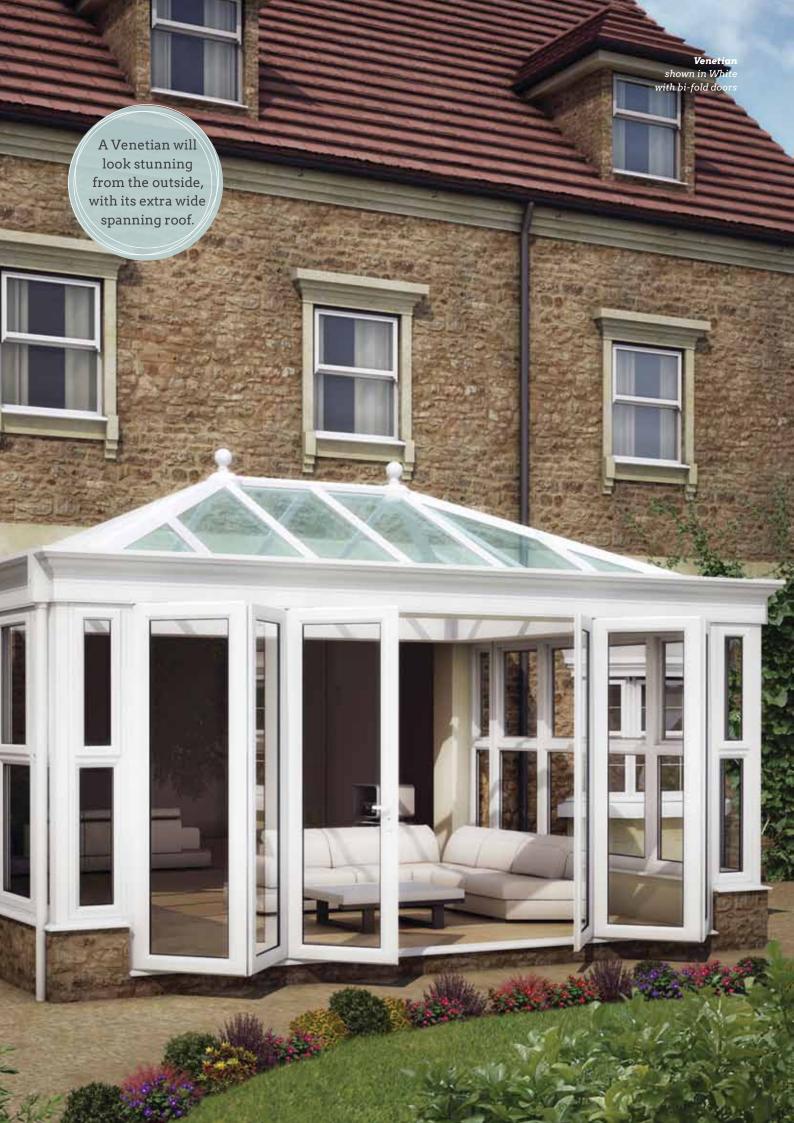

### Exterior features:

- Window walling around the perimeter
- Wide-spanning glazed lantern roof
- Shapely fascia conceals the gutter line creating a classic orangery look

Spacious and alluring, Venetian presents the ultimate in traditional orangery design. The secret lies in its strong aluminium structural posts which are cleverly concealed and fully support the overhead wide spanning roof. The walls can be window walling, full height modern bi-fold doors or even traditional brickwork to customise your design.

Venetian boasts an expansive, glazed roof stretching across the full width of the extension and the very latest materials and construction methods are used to create a stunning orangery.

An ideal large open plan space for social gatherings with family & friends. On the outside, an attractive orangery fascia conceals the roof guttering, and matching decorative aluminium hoppers can embellish the rainwater downpipes (see p28). On the inside, Venetian's impressive orangery soffit is fully insulated for added warmth and comfort.

Viewed from the garden, you will see a beautifully styled orangery with a stunning wide span glazed lantern roof.

The result is a stylish, light and airy space perfect for entertaining your family and friends all year round.