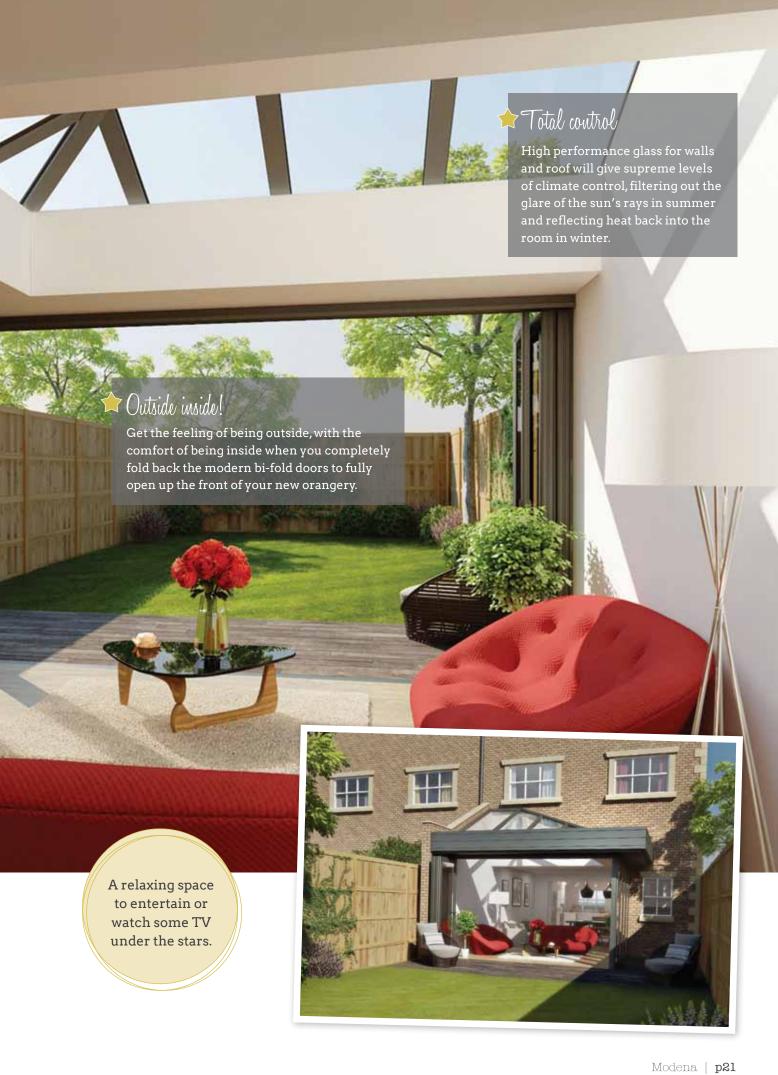

### Modena

Modena is designed specifically for modern living. A need for true versatility is reflected in contemporary styling, with a beautiful simplicity of detailing. A well designed orangery is a satisfying sight to behold. The ideal environment for an impromptu party or quiet contemplation in today's hectic world.

Full width bi-fold doors can be fitted to really open up the orangery and make the most of adjoining garden spaces.

Modena's fully insulated internal soffit is 604mm deep, with ample room for positioning feature downlighters or audio speakers overhead in just the right places.

High performance roof glass adds another totally modern dimension. Quality double glazing can optimise the interior environment, with low E coatings for advanced thermal efficiency and tinted coatings for effective solar control.