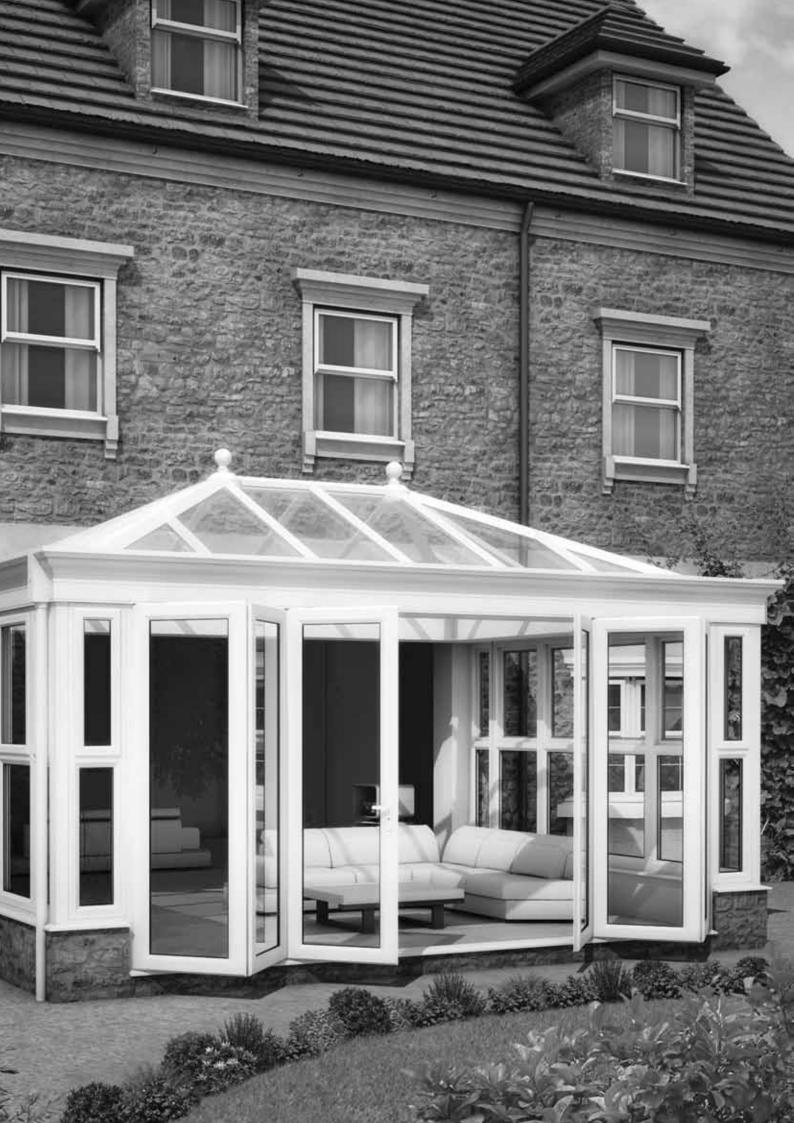

### Exterior features:

- Window walling around the perimeter
- Wide-spanning glazed lantern roof
- Shapely fascia conceals the gutter line creating a classic orangery look

Spacious and alluring, Venetian presents the ultimate in traditional orangery design. The secret lies in its strong aluminium structural posts which are cleverly concealed and fully support the overhead wide spanning roof. The walls can be window walling, full height modern bi-fold doors or even traditional brickwork to customise your design.

Venetian boasts an expansive, glazed roof stretching across the full width of the extension and the very latest materials and construction methods are used to create a stunning orangery.

An ideal large open plan space for social gatherings with family & friends. On the outside, an attractive orangery fascia conceals the roof guttering, and matching decorative aluminium hoppers can embellish the rainwater downpipes (see p28). On the inside, Venetian's impressive orangery soffit is fully insulated for added warmth and comfort.

Viewed from the garden, you will see a beautifully styled orangery with a stunning wide span glazed lantern roof.

The result is a stylish, light and airy space perfect for entertaining your family and friends all year round.