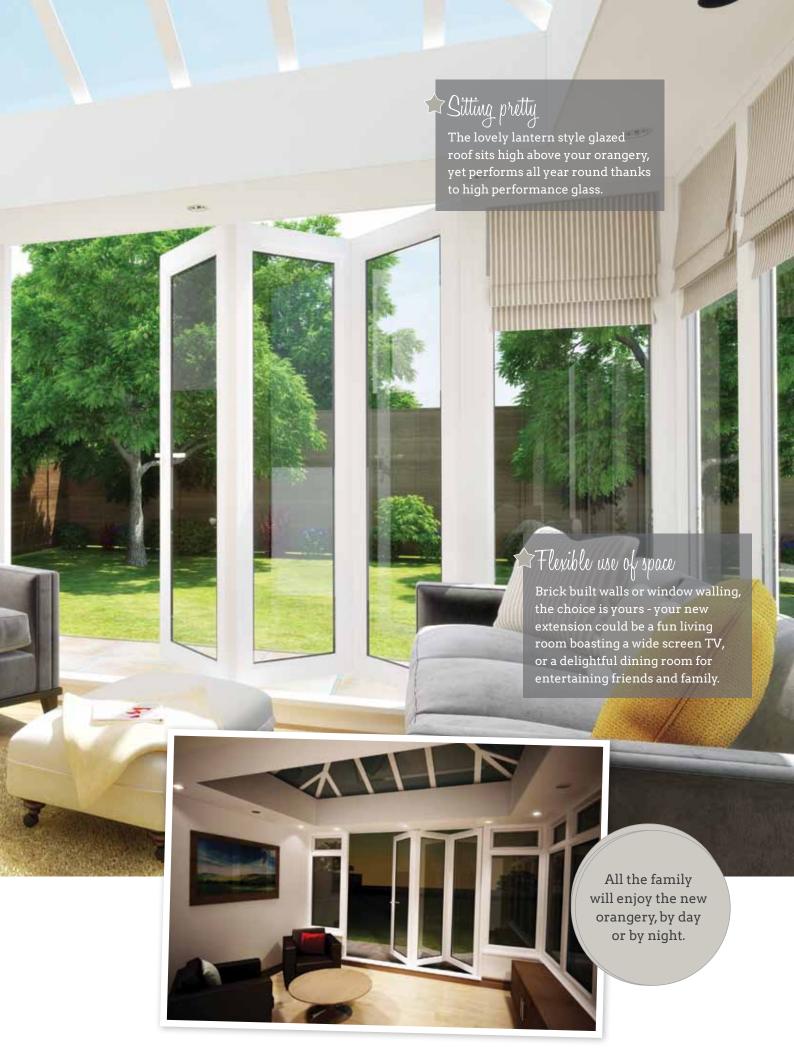

You can create the perfect garden room with Integra, linking your house to adjacent outside spaces through modern bi-fold doors or a set of elegant French doors.

Key to the attractive external design is the discreet appearance of the roof, with glazing rafters and guttering totally concealed behind the parapet wall. Integra has a deep aluminium gutter which is strong enough to stand on, should you need to tidy up high flying autumn leaves.

### Exterior features:

- Window walling around the perimeter
- Wide-spanning glazed lantern roof
- Shapely fascia conceals the gutter line creating a classic orangery look

Spacious and alluring, Venetian presents the ultimate in traditional orangery design. The secret lies in its strong aluminium structural posts which are cleverly concealed and fully support the overhead wide spanning roof. The walls can be window walling, full height modern bi-fold doors or even traditional brickwork to customise your design.

Venetian boasts an expansive, glazed roof stretching across the full width of the extension and the very latest materials and construction methods are used to create a stunning orangery.

An ideal large open plan space for social gatherings with family & friends. On the outside, an attractive orangery fascia conceals the roof guttering, and matching decorative aluminium hoppers can embellish the rainwater downpipes (see p28). On the inside, Venetian's impressive orangery soffit is fully insulated for added warmth and comfort.