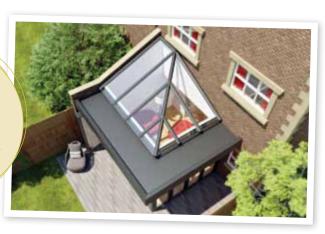

## Modena

If you are looking for something a bit different, Modena's contemporary designer styling with a double soffit is the answer. Drawing inspiration from classical orangery designs, this modern interpretation delivers visual impact with a special exterior soffit for the added wow factor.

Modena presents traditional orangery features with a very modern twist, ideally suited to townscapes and urban architecture. A sloping glazed roof is partially concealed by a strikingly deep aluminium fascia, which is the key signature to Modena's design. The overhanging soffit is 495mm in depth and can provide sheltered outside illumination to add a truly stylish touch.