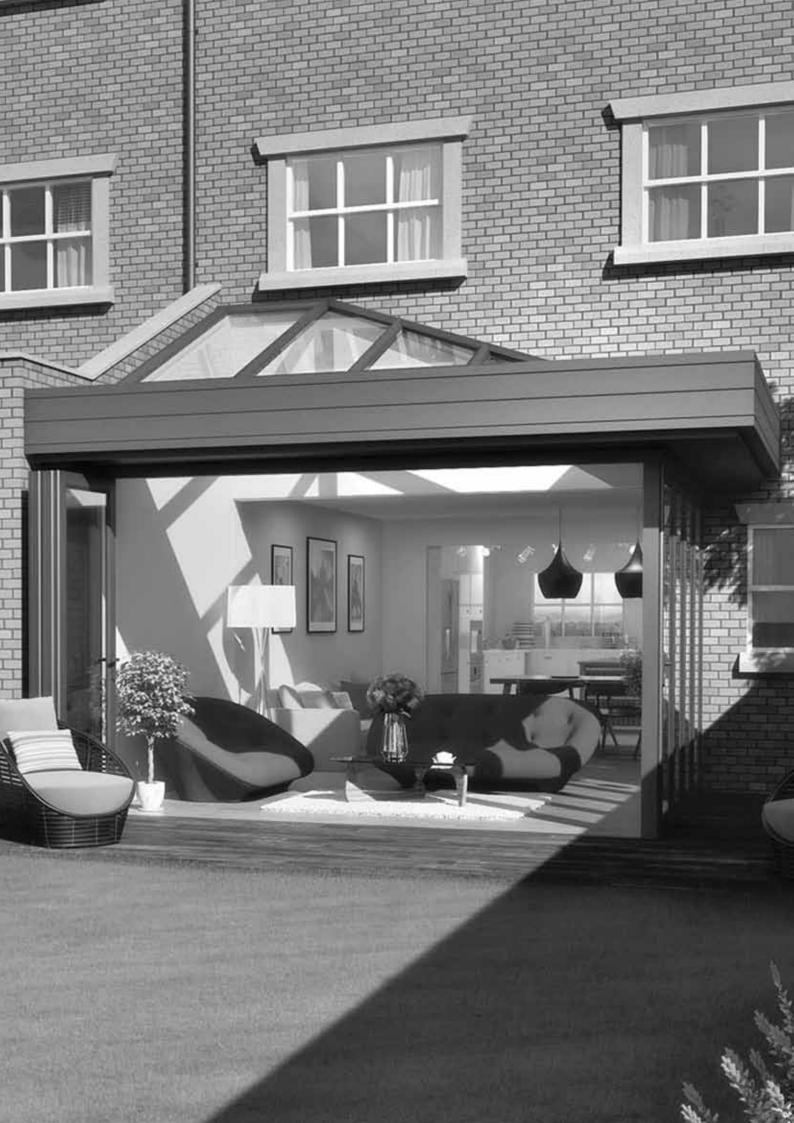

If you are looking for something a bit different, Modena's contemporary designer styling with a double soffit is the answer. Drawing inspiration from classical orangery designs, this modern interpretation delivers visual impact with a special exterior soffit for the added wow factor.

Modena presents traditional orangery features with a very modern twist, ideally suited to townscapes and urban architecture. A sloping glazed roof is partially concealed by a strikingly deep aluminium fascia, which is the key signature to Modena's design. The overhanging soffit is 495mm in depth and can provide sheltered outside illumination to add a truly stylish touch.

When designing for modern open plan living, Modena can help to create the large integrated space that links kitchen, dining and living room areas.

Modena has a very deep aluminium gutter, which is strong enough to stand on, and this practical feature is totally hidden from view behind the decorative aluminium fascia.