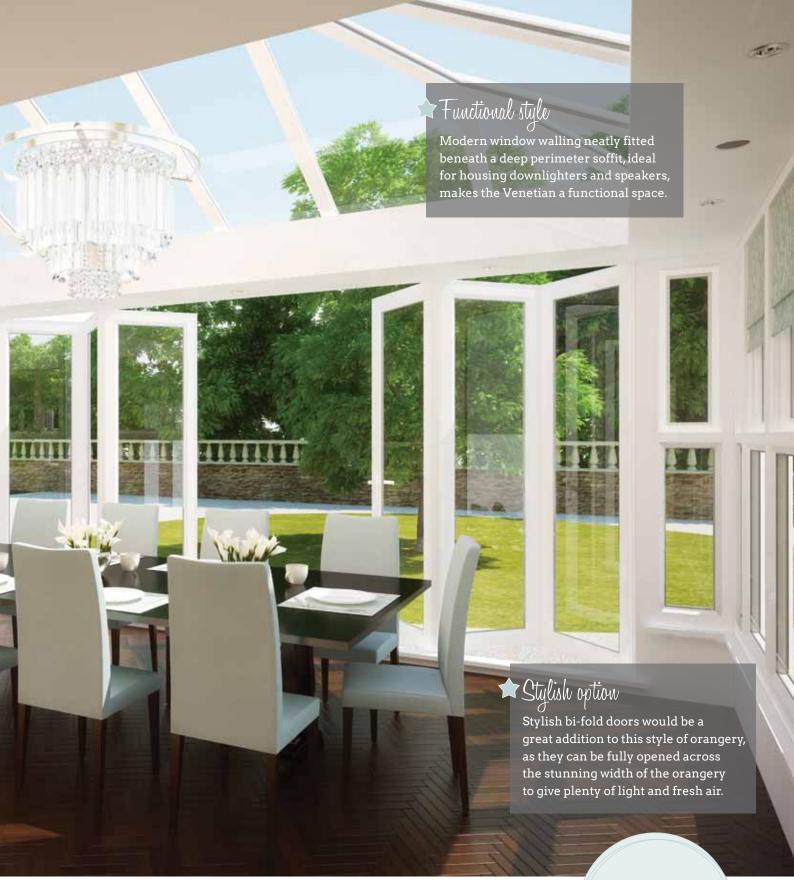

### **Venetian**

With a wide-spanning roof and the option of stunning bi-fold doors that can open up fully across the whole width of the room, Venetian is designed to maximise daylight and provide panoramic views of your garden.

Venetian's insulated soffit is 604mm deep and fits neatly around the perimeter to give that substantial and well built orangery look. The overhead soffit has plenty of room for feature downlighters or audio speakers, which can be positioned exactly where you desire to enhance your new living space.

Maximise daylight with the option of fully glazed walls and an impressive roof, safe in the knowledge that high performance glass will efficiently control glare in summer and conserve heat in winter. Available with both low E coatings for enhanced thermal efficiency and tinted coatings for solar control, high quality double glazing will increase comfort so you can enjoy your orangery every day, whatever the season.