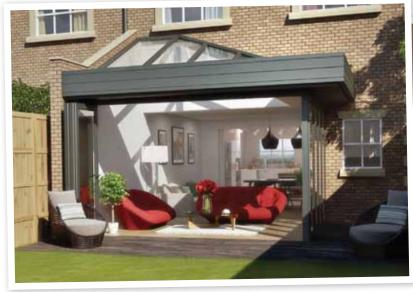

Integra delivers the understated allure and timeless elegance of a traditional, classically styled orangery, featuring sturdy solid walls housing windows and doors with a charming glazed lantern roof on top.

Although Integra looks traditionally built, its clever design is packed with modern features. Inside, Integra's distinctive orangery soffit is supported by high strength structural aluminium and the soffit is fully insulated for added warmth and comfort.

You can create the perfect garden room with Integra, linking your house to adjacent outside spaces through modern bi-fold doors or a set of elegant French doors.

Key to the attractive external design is the discreet appearance of the roof, with glazing rafters and guttering totally concealed behind the parapet wall. Integra has a deep aluminium gutter which is strong enough to stand on, should you need to tidy up high flying autumn leaves.

A traditional design with sturdy walls and a lantern roof makes the Integra a classic choice...

A busy living room, a quiet study or simply a room to relax in and enjoy the garden.

••••••