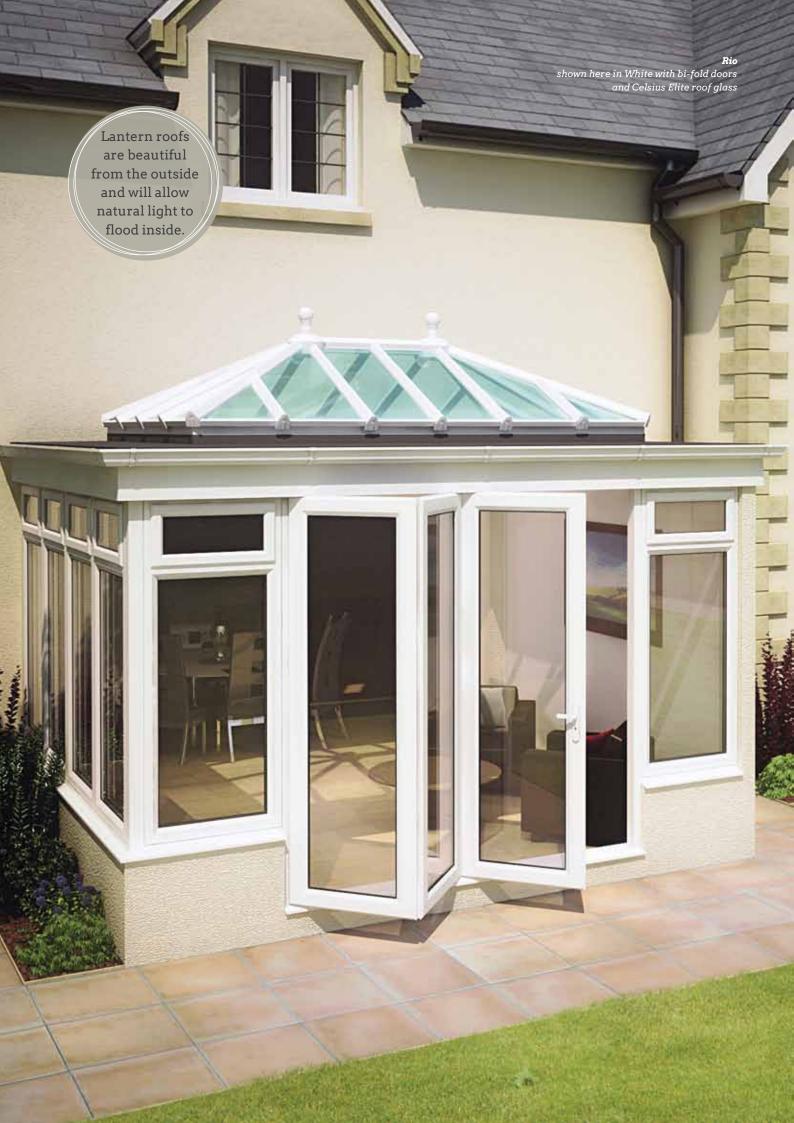

## Rio

### Exterior features

- Elegant flat-roofed orangery design
- Eye-catching glazed lantern roof
- Full height picture windows allow plenty of natural daylight in
- Easy access to adjacent garden spaces

Select Rio for your new extension and you will be making a statement of elegance with a discreet and uncluttered design, which reflects traditional orangery buildings.

Rio's flat roofed styling has a strikingly different appearance from alternative orangery designs, with the distinctive lantern visibly 'sat' on top for maximum visual impact.

> A beautiful new stylish room for entertaining and relaxing in all year round.

Reflecting classic orangery design with its waterproofed flat roof and profiled aluminium gutter, Rio truly delivers with features designed for modern living.

For the perfect finishing touch, elegant French doors or a set of modern bi-fold doors will lead out into the garden from your beautiful Rio orangery.