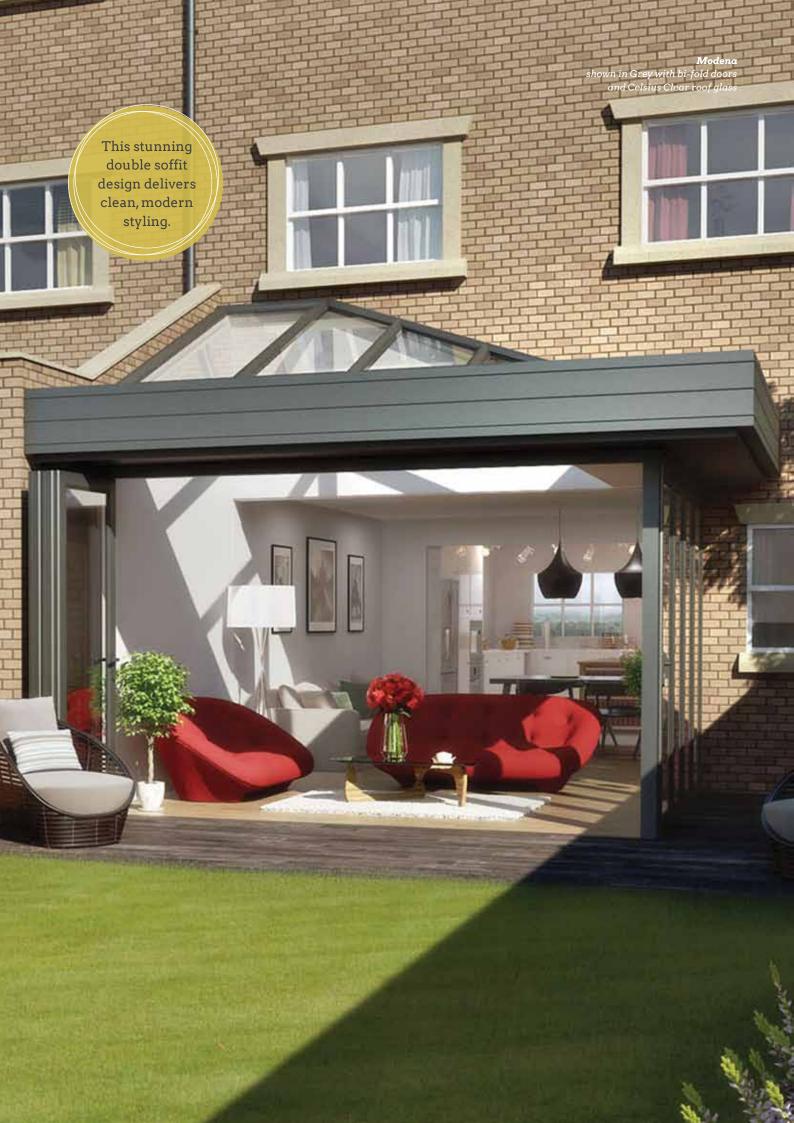

If you are looking for something a bit different, Modena's contemporary designer styling with a double soffit is the answer. Drawing inspiration from classical orangery designs, this modern interpretation delivers visual impact with a special exterior soffit for the added wow factor.

Modena presents traditional orangery features with a very modern twist, ideally suited to townscapes and urban architecture. A sloping glazed roof is partially concealed by a strikingly deep aluminium fascia, which is the key signature to Modena's design. The overhanging soffit is 495mm in depth and can provide sheltered outside illumination to add a truly stylish touch.

When designing for modern open plan living, Modena can help to create the large integrated space that links kitchen, dining and living room areas.

Modena has a very deep aluminium gutter, which is strong enough to stand on, and this practical feature is totally hidden from view behind the decorative aluminium fascia.