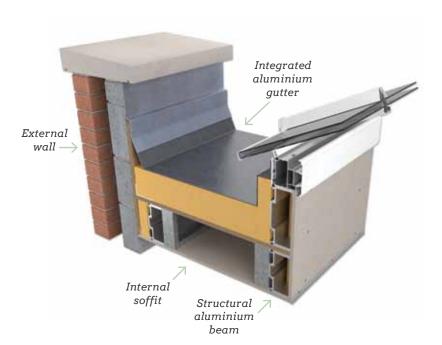

# Integra

Structural detail

Although Integra looks traditionally built, its clever design is packed with modern features. Inside, Integra's distinctive orangery soffit is supported by high strength structural aluminium and the soffit is fully insulated for added warmth and comfort.

You can create the perfect garden room with Integra, linking your house to adjacent outside spaces through modern bi-fold doors or a set of elegant French doors.

Key to the attractive external design is the discreet appearance of the roof, with glazing rafters and guttering totally concealed behind the parapet wall. Integra has a deep aluminium gutter which is strong enough to stand on, should you need to tidy up high flying autumn leaves.