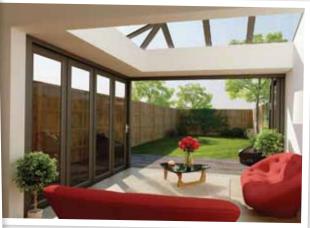

### Integra

A newly built Integra has the potential to quickly become the most popular room in the house. A light and airy space - the perfect place to relax with a coffee and enjoy views of your garden whatever the weather.

Boasting fully framed picture windows with deep recesses, Integra conveys a substantial and well-built internal appearance which is quite unlike a conventional conservatory style extension.

A deeply dimensioned orangery soffit runs right around the perimeter and creates a highly satisfying sense of permanence. Integra's insulated soffit is an impressive 752mm deep, which gives ample room for positioning downlighters or audio speakers. A compact Integra design is also available with a smaller 425mm or 575mm soffit.

### Interior features:

- An impressively dimensioned soffit outlines the perimeter
- · Downlighters and speakers can be added neatly
- The deep soffit reaches right up to the overhead glazed lantern, for a fully built look