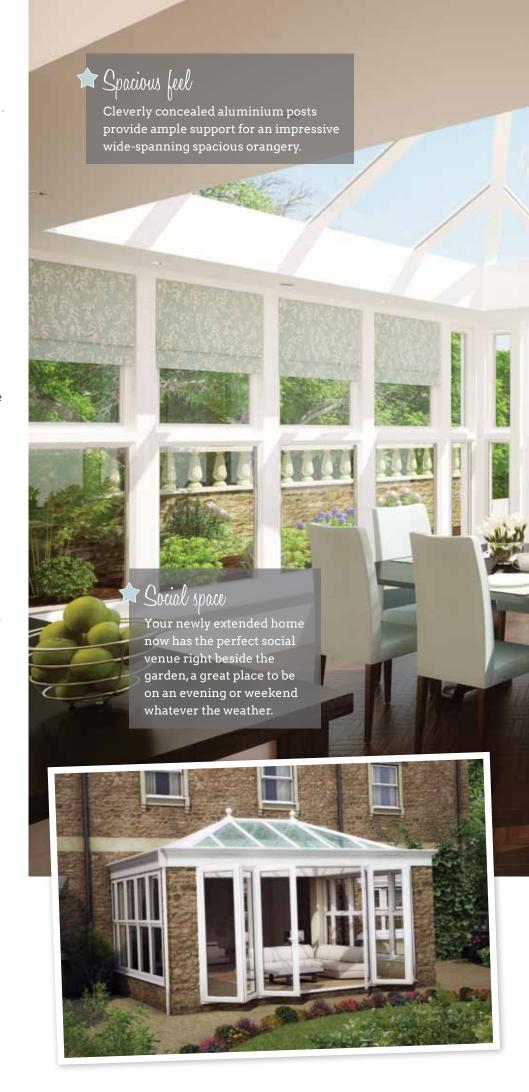

### Exterior features:

- Window walling around the perimeter
- Wide-spanning glazed lantern roof
- Shapely fascia conceals the gutter line creating a classic orangery look

Spacious and alluring, Venetian presents the ultimate in traditional orangery design. The secret lies in its strong aluminium structural posts which are cleverly concealed and fully support the overhead wide spanning roof. The walls can be window walling, full height modern bi-fold doors or even traditional brickwork to customise your design.

Venetian boasts an expansive, glazed roof stretching across the full width of the extension and the very latest materials and construction methods are used to create a stunning orangery.

An ideal large open plan space for social gatherings with family & friends. On the outside, an attractive orangery fascia conceals the roof guttering, and matching decorative aluminium hoppers can embellish the rainwater downpipes (see p28). On the inside, Venetian's impressive orangery soffit is fully insulated for added warmth and comfort.

Viewed from the garden, you will see a beautifully styled orangery with a stunning wide span glazed lantern roof.

The result is a stylish, light and airy space perfect for entertaining your family and friends all year round.