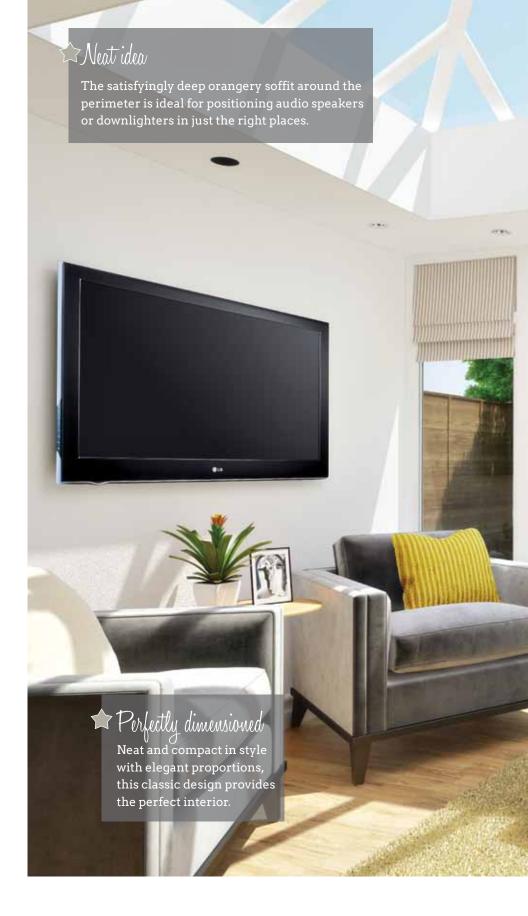

Boasting fully framed picture windows with deep recesses, Integra conveys a substantial and well-built internal appearance which is quite unlike a conventional conservatory style extension.

A deeply dimensioned orangery soffit runs right around the perimeter and creates a highly satisfying sense of permanence. Integra's insulated soffit is an impressive 752mm deep, which gives ample room for positioning downlighters or audio speakers. A compact Integra design is also available with a smaller 425mm or 575mm soffit.

### Interior features:

- An impressively dimensioned soffit outlines the perimeter
- · Downlighters and speakers can be added neatly
- The deep soffit reaches right up to the overhead glazed lantern, for a fully built look