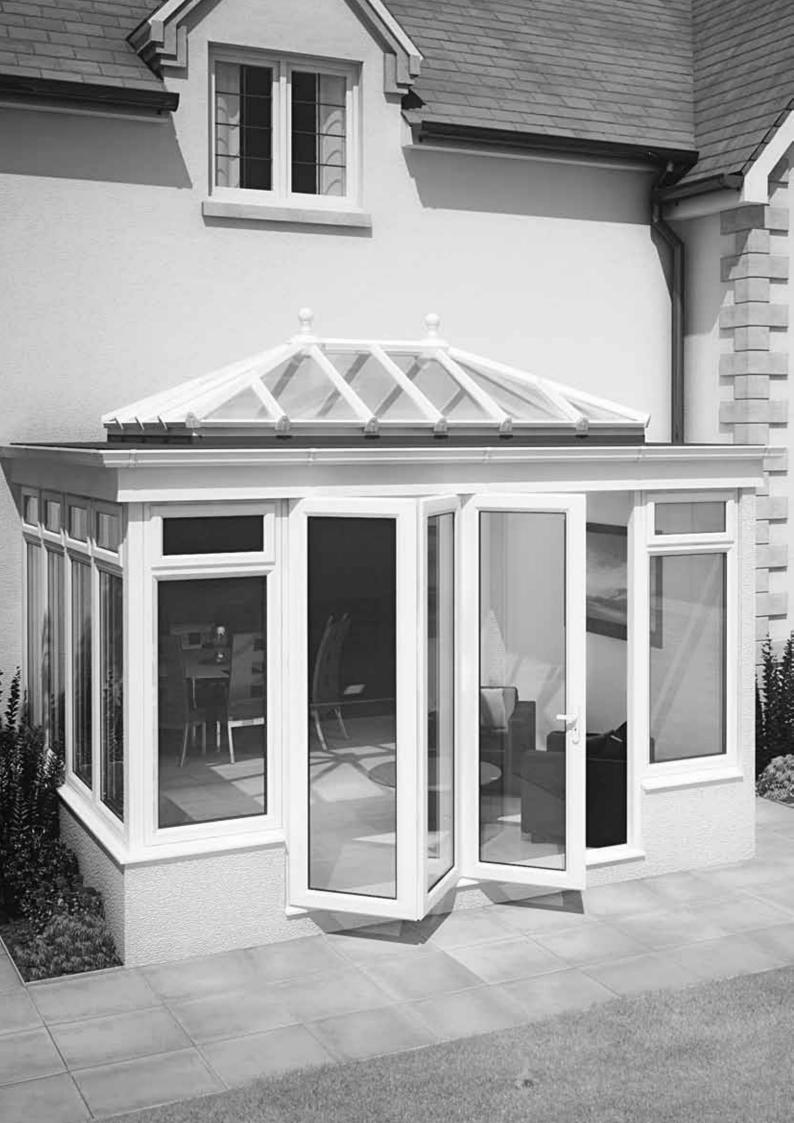

## Rio

### Exterior features

- Elegant flat-roofed orangery design
- Eye-catching glazed lantern roof
- Full height picture windows allow plenty of natural daylight in
- Easy access to adjacent garden spaces

Select Rio for your new extension and you will be making a statement of elegance with a discreet and uncluttered design, which reflects traditional orangery buildings.

Rio's flat roofed styling has a strikingly different appearance from alternative orangery designs, with the distinctive lantern visibly 'sat' on top for maximum visual impact.

> A beautiful new stylish room for entertaining and relaxing in all year round.

Reflecting classic orangery design with its waterproofed flat roof and profiled aluminium gutter, Rio truly delivers with features designed for modern living.

For the perfect finishing touch, elegant French doors or a set of modern bi-fold doors will lead out into the garden from your beautiful Rio orangery.