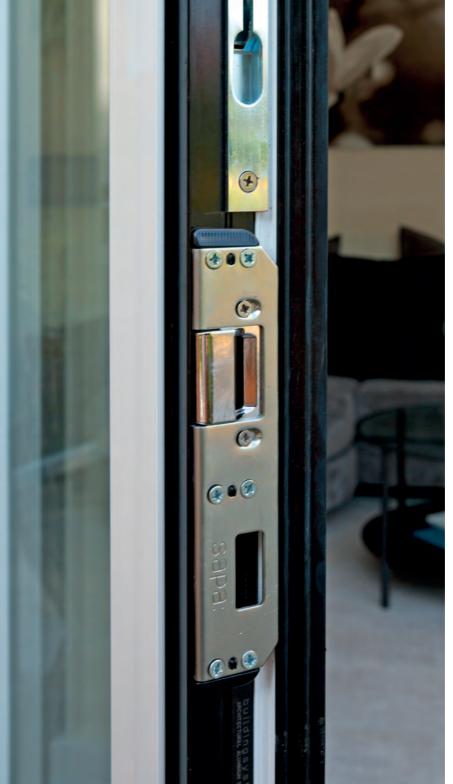

The Crown Sliding Folding Door is no exception to this with the security features such as multi point lock designed specifically for doors - as opposed to 'window' hardware utilised on some doors of this type. This allows the Crown Sliding Folding Door to not only be securely locked but also used as a main entry or exit which can be opened from both inside and outside.

The door features a unique minimalist handle which throws shoot-bolts into position with one easy action and provides an indicator that the shoot bolts are in place. In addition, the handle is key lockable for added security and peace of mind.