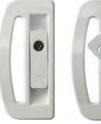

The door features a unique minimalist handle which throws shoot-bolts into position with one easy action and provides an indicator that the shoot bolts are in place. In addition, the handle is key lockable for added security and peace of mind.