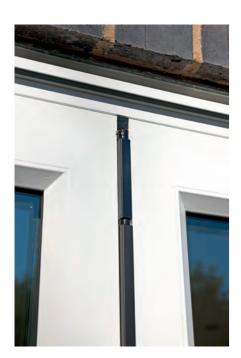

### SEAMLESS CONTINUOUS HINGE

The Crown Sliding Folding door has an innovative continuous hinge for a minimalist appearance. No more unsightly or bulky hinges to ruin the elegant sight line.

The continuous hinge also lets the door to be operated with minimal effort by allowing the door to fold and slide easily.