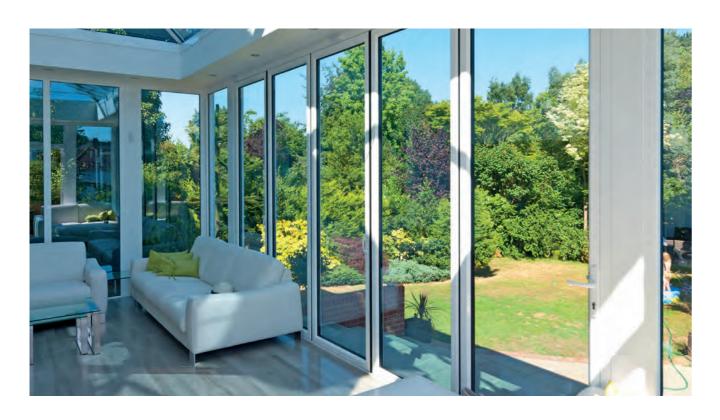

### TAILOR MADE FOR YOUR HOME

The Crown Sliding Folding Door can be tailored to fit almost any space, size, or arrangement to suite your needs and style.

### Make a design statement

New doors can completely change the feel of your home and with the ability to tailor them with different colours and choices of handles, you can ensure that you can create your own style.