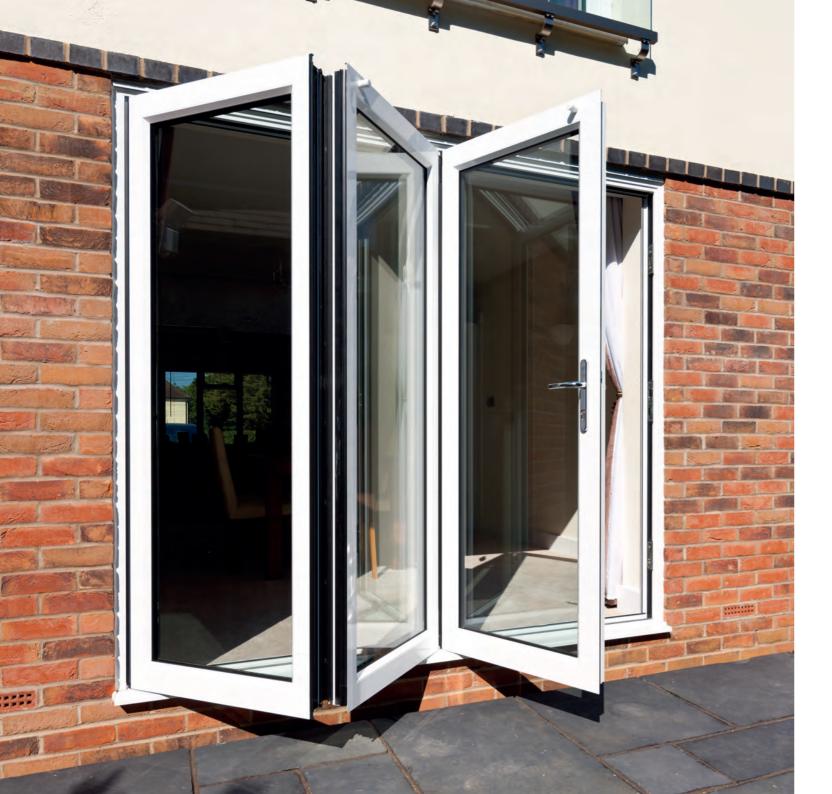

## EXTEND YOUR LIVING SPACE

Open up your home with an aluminium sliding folding door. It's a great way to bring your living space and garden together, opening up wonderful new possibilities to make the most of your home.

Crown sliding folding doors feature advanced technology – combining the structural integrity of aluminium with a high performance polyamide thermal break, keeping you insulated from the elements.

With the possibility of having doors of up to three metres in height, the Crown Sliding Folding door can open up your home to bring the outside in.

### SEAMLESS CONTINUOUS HINGE

The Crown Sliding Folding door has an innovative continuous hinge for a minimalist appearance. No more unsightly or bulky hinges to ruin the elegant sight line.

The continuous hinge also lets the door to be operated with minimal effort by allowing the door to fold and slide easily.