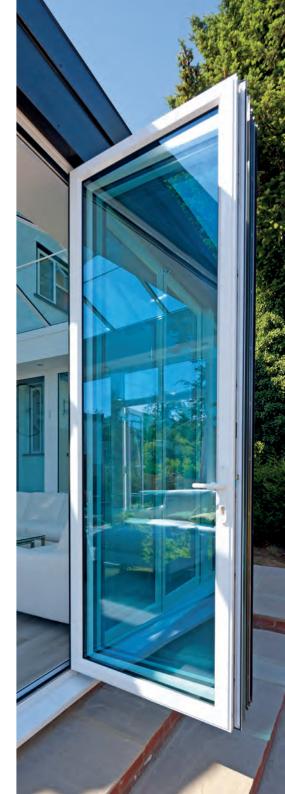

### SEAMLESS CONTINUOUS HINGE

The Crown Sliding Folding door has an innovative continuous hinge for a minimalist appearance. No more unsightly or bulky hinges to ruin the elegant sight line.

The continuous hinge also lets the door to be operated with minimal effort by allowing the door to fold and slide easily.

The versatile mixture of hinged and folding leaves is designed to give you perfect control over the way that you use the door.