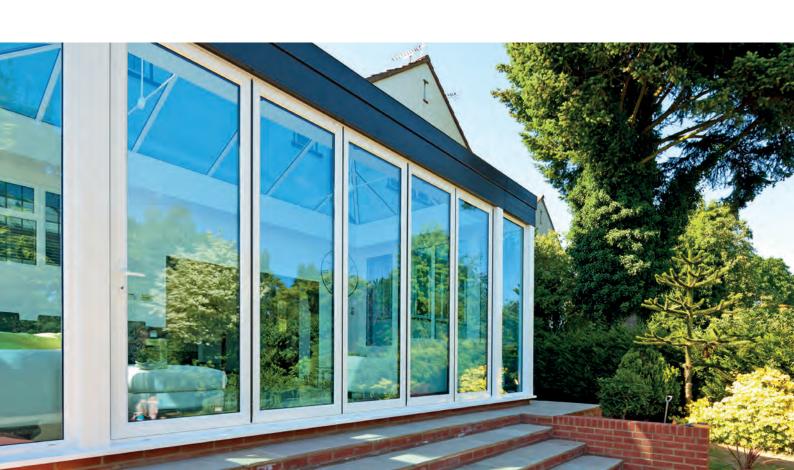

Crown sliding folding doors feature advanced technology – combining the structural integrity of aluminium with a high performance polyamide thermal break, keeping you insulated from the elements.

With the possibility of having doors of up to three metres in height, the Crown Sliding Folding door can open up your home to bring the outside in.

### SEAMLESS CONTINUOUS HINGE

The Crown Sliding Folding door has an innovative continuous hinge for a minimalist appearance. No more unsightly or bulky hinges to ruin the elegant sight line.

The continuous hinge also lets the door to be operated with minimal effort by allowing the door to fold and slide easily.