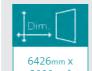

### Configurations with all sliding doors

6 panes 6 sliding 0 swing

4 panes 4 sliding 0 swing

2 panes 2 sliding 0 swing

3000mm\* (L x H)

1000mm per pane (W)

100kg per pane

28<sub>mm</sub>

75<sub>mm</sub>

• 44 different configurations options

· Internal or external door opening • Slide to the left or right possible

- Low threshold available

\*6426mm is the maximum width due to bar length availability