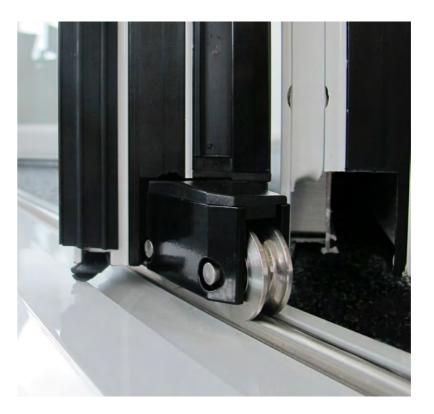

The Crown Sliding Folding Door uses Easy-glide stainless steel wheels and track for ease of movement and smooth operation