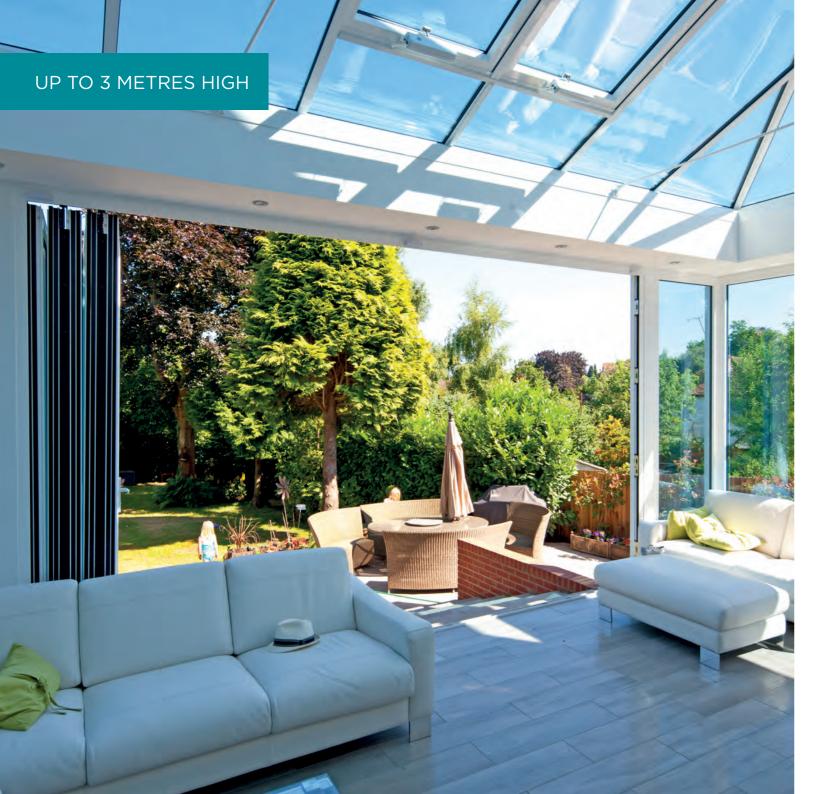

Crown sliding folding doors feature advanced technology – combining the structural integrity of aluminium with a high performance polyamide thermal break, keeping you insulated from the elements.

With the possibility of having doors of up to three metres in height, the Crown Sliding Folding door can open up your home to bring the outside in.