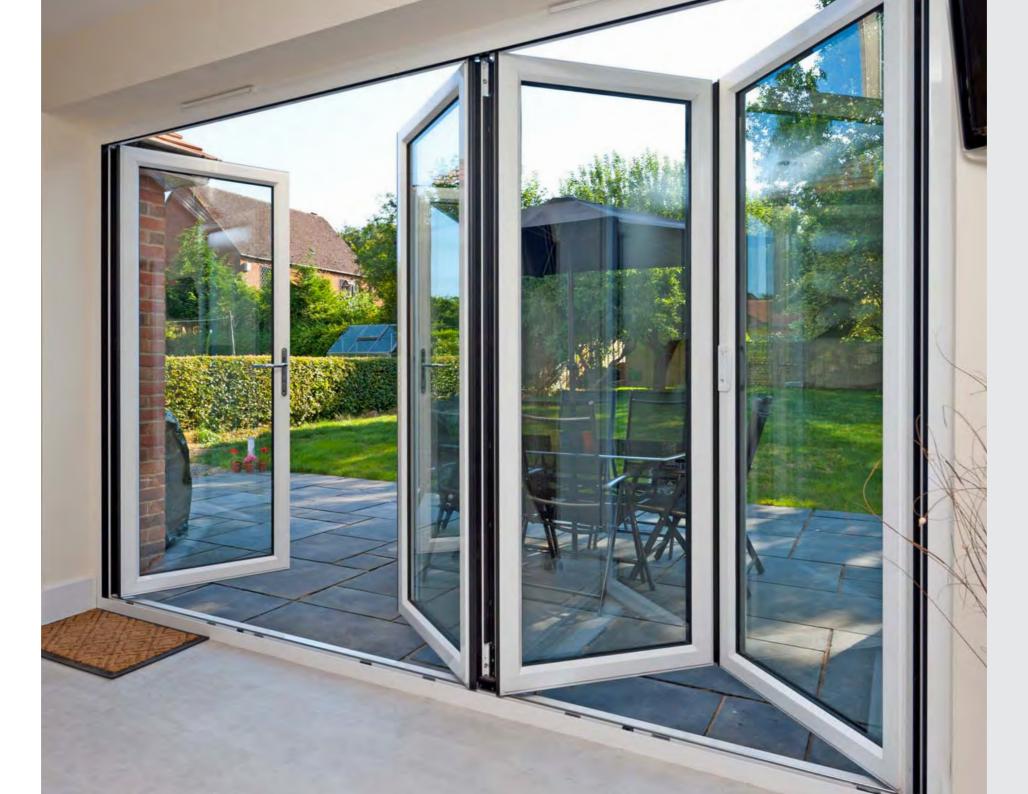

## EXTEND YOUR LIVING SPACE

Open up your home with an aluminium sliding folding door. It's a great way to bring your living space and garden together, opening up wonderful new possibilities to make the most of your home.

Enjoy a summer barbecue, or just relax and enjoy the view. And then, as the nights draw in, the high levels of insulation and security will keep everything comfortable and safe indoors. Our versatile mixture of hinged and folding leaves is designed to give you perfect control over the way that you use the door.

Crown sliding folding doors feature advanced technology – combining the structural integrity of aluminium with a high performance polyamide thermal break, keeping you insulated from the elements.

With the possibility of having doors of up to three metres in height, the Crown Sliding Folding door can open up your home to bring the outside in.