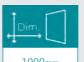

### Configurations with all sliding doors

6 panes 6 sliding 0 swing

4 panes 4 sliding 0 swing

2 panes 2 sliding 0 swing

3000mm\* (L x H)

1000mm per pane (W)

100kg per pane

28<sub>mm</sub>

75<sub>mm</sub>

• 44 different configurations options

· Internal or external door opening • Slide to the left or right possible

- Low threshold available

\*6426mm is the maximum width due to bar length availability